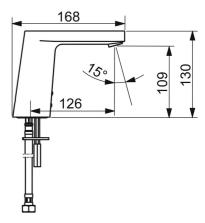

### Dati tecnici

| Portata 3 bar (con limitatore di flusso) | 5.4 l/min                                                                                                                                                                            |  |  |
|------------------------------------------|--------------------------------------------------------------------------------------------------------------------------------------------------------------------------------------|--|--|
| Caratteristiche tecniche                 |                                                                                                                                                                                      |  |  |
| Misura DN (dimensione nominale)          | DN15                                                                                                                                                                                 |  |  |
| Fornitura di acqua calda                 | max. +70°C                                                                                                                                                                           |  |  |
| Pressione di esercizio                   | 0.5-10 bar                                                                                                                                                                           |  |  |
| Misura della connessione                 | G3/8                                                                                                                                                                                 |  |  |
| Projection                               | 126 mm                                                                                                                                                                               |  |  |
| Backflow prevention (EN1717)             | АА                                                                                                                                                                                   |  |  |
| Materiale                                | Ottone                                                                                                                                                                               |  |  |
| Impostazioni software                    |                                                                                                                                                                                      |  |  |
| Tempo di scorrimento a posteriori        | 3 s (1-20 s)                                                                                                                                                                         |  |  |
| Scarico automatico                       | off (off/1-120 h)                                                                                                                                                                    |  |  |
| Periodo di scarico automatico            | 30 s (1-1800 s)                                                                                                                                                                      |  |  |
| Periodo di scorrimento max.              | 2 min (1 - 1800 s)                                                                                                                                                                   |  |  |
| Caratteristiche elettroniche             |                                                                                                                                                                                      |  |  |
| Collegamento elettrico                   | 9 / 12 V                                                                                                                                                                             |  |  |
| Bluetooth version                        | 4.x (D034445)                                                                                                                                                                        |  |  |
| Norme                                    |                                                                                                                                                                                      |  |  |
| Direttiva EU                             | C € Radio Equipment Directive 2014/53/EU , Low Voltage<br>Directive 2014/35/EU , EMC Directive 2014/30/EU , RoHS<br>Directive 2011/65/EU                                             |  |  |
| Standard EN                              | EN 15091, ETSI EN 301 489-1 V1.9.2 , ETSI EN 300 328 v2.2.2 ,<br>EN 61000-6-1:2007 , EN 61000-6-3:2007+A1:2011+AC:2012 ,<br>EN 60335-1:2012+A11+A13+A1+A14+A2+A15:2021, Part 19.11.4 |  |  |
|                                          |                                                                                                                                                                                      |  |  |