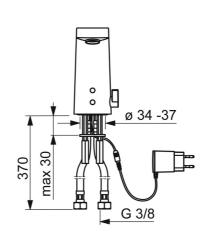

### Dati tecnici

| Portata 3 bar (con limitatore di flusso) | 5.4 l/min                                                                                                                                                                            |  |  |
|------------------------------------------|--------------------------------------------------------------------------------------------------------------------------------------------------------------------------------------|--|--|
| Caratteristiche tecniche                 |                                                                                                                                                                                      |  |  |
| Misura DN (dimensione nominale)          | DN15                                                                                                                                                                                 |  |  |
| Fornitura di acqua calda                 | max. +70°C                                                                                                                                                                           |  |  |
| Pressione di esercizio                   | 0.5-10 bar                                                                                                                                                                           |  |  |
| Misura della connessione                 | G3/8                                                                                                                                                                                 |  |  |
| Projection                               | 126 mm                                                                                                                                                                               |  |  |
| Backflow prevention (EN1717)             | АА                                                                                                                                                                                   |  |  |
| Materiale                                | Ottone                                                                                                                                                                               |  |  |
| Impostazioni software                    |                                                                                                                                                                                      |  |  |
| Tempo di scorrimento a posteriori        | 3 s (1-20 s)                                                                                                                                                                         |  |  |
| Scarico automatico                       | off (off/1-120 h)                                                                                                                                                                    |  |  |
| Periodo di scarico automatico            | 30 s (1-1800 s)                                                                                                                                                                      |  |  |
| Periodo di scorrimento max.              | 2 min (1 - 1800 s)                                                                                                                                                                   |  |  |
| Caratteristiche elettroniche             |                                                                                                                                                                                      |  |  |
| Collegamento elettrico                   | 9 / 12 V                                                                                                                                                                             |  |  |
| Bluetooth version                        | 4.x (D034445)                                                                                                                                                                        |  |  |
| Norme                                    |                                                                                                                                                                                      |  |  |
| Direttiva EU                             | C € Radio Equipment Directive 2014/53/EU , Low Voltage<br>Directive 2014/35/EU , EMC Directive 2014/30/EU , RoHS<br>Directive 2011/65/EU                                             |  |  |
| Standard EN                              | EN 15091, ETSI EN 301 489-1 V1.9.2 , ETSI EN 300 328 v2.2.2 ,<br>EN 61000-6-1:2007 , EN 61000-6-3:2007+A1:2011+AC:2012 ,<br>EN 60335-1:2012+A11+A13+A1+A14+A2+A15:2021, Part 19.11.4 |  |  |
|                                          |                                                                                                                                                                                      |  |  |