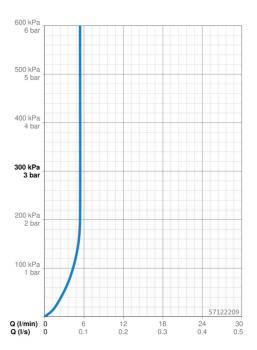

### Dati tecnici

| Portata 3 bar (con limitatore di flusso) | 5.4 l/min                                                                                                                                                                            |  |  |
|------------------------------------------|--------------------------------------------------------------------------------------------------------------------------------------------------------------------------------------|--|--|
| Caratteristiche tecniche                 |                                                                                                                                                                                      |  |  |
| Misura DN (dimensione nominale)          | DN15                                                                                                                                                                                 |  |  |
| Fornitura di acqua calda                 | max. +70°C                                                                                                                                                                           |  |  |
| Pressione di esercizio                   | 0.5-10 bar                                                                                                                                                                           |  |  |
| Misura della connessione                 | G3/8                                                                                                                                                                                 |  |  |
| Projection                               | 126 mm                                                                                                                                                                               |  |  |
| Backflow prevention (EN1717)             | АА                                                                                                                                                                                   |  |  |
| Materiale                                | Ottone                                                                                                                                                                               |  |  |
| Impostazioni software                    |                                                                                                                                                                                      |  |  |
| Tempo di scorrimento a posteriori        | 3 s (1-20 s)                                                                                                                                                                         |  |  |
| Scarico automatico                       | off (off/1-120 h)                                                                                                                                                                    |  |  |
| Periodo di scarico automatico            | 30 s (1-1800 s)                                                                                                                                                                      |  |  |
| Periodo di scorrimento max.              | 2 min (1 - 1800 s)                                                                                                                                                                   |  |  |
| Caratteristiche elettroniche             |                                                                                                                                                                                      |  |  |
| Collegamento elettrico                   | 9 / 12 V                                                                                                                                                                             |  |  |
| Bluetooth version                        | 4.x (D034445)                                                                                                                                                                        |  |  |
| Norme                                    |                                                                                                                                                                                      |  |  |
| Direttiva EU                             | C € Radio Equipment Directive 2014/53/EU , Low Voltage<br>Directive 2014/35/EU , EMC Directive 2014/30/EU , RoHS<br>Directive 2011/65/EU                                             |  |  |
| Standard EN                              | EN 15091, ETSI EN 301 489-1 V1.9.2 , ETSI EN 300 328 v2.2.2 ,<br>EN 61000-6-1:2007 , EN 61000-6-3:2007+A1:2011+AC:2012 ,<br>EN 60335-1:2012+A11+A13+A1+A14+A2+A15:2021, Part 19.11.4 |  |  |
|                                          |                                                                                                                                                                                      |  |  |