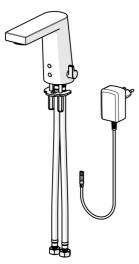

## 57122209 HANSASTELA - Miscelatore lavabo, 9/12 V, Bluetooth Fuori produzione

EAN: 4057304014062 static.hansa.com/57122209

- Lavabo
- Settore pubblico e semipubblico
- Senza contatto, Bluetooth®, Trasformatore a spina
- Montaggio d'appoggio
- Cromo
- Bocca fissa, Costruzione a fusione
- Rompigetto Standard

- Manopola di regolazione temperatura
- Piletta di scarico push
- Limitatore di temperatura regolabile
- Filtro/i anti-impurità, Valvola di miscelazione manuale, Valvola/e di non ritorno
- Sensore con autofocus, Valvola elettromagnetica, Alimentatore di corrente incluso
- Collegamento con flessibili
- impostazioni del software regolabili (tramite App)