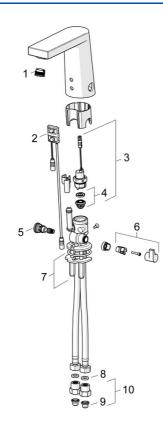

# Parti di ricambio

### SP57122201

|    | Nome                                             | Codice   |
|----|--------------------------------------------------|----------|
| 01 | Aereatore, M18.5x1, TJ                           | 59913366 |
| 02 | Sensore, 12 V Fuori produzione                   | 59914098 |
| 02 | Sensore, 6/9/12 V, Bluetooth                     | 59914567 |
| 03 | Valvola Magnetica, 6 V                           | 59914091 |
| 04 | Membrana per valvola magnetica                   | 1006500V |
| 04 | Membrana con o-ring Fuori produzione             | 59914090 |
| 05 | Regolatore di temperatura                        | 59914193 |
| 06 | Maniglia per regolazione della temperatura Cromo | 59914189 |
| 07 | Set di fissaggio                                 | 59914132 |
| 08 | Giunto, 8x14.3x2                                 | 59914087 |
| 09 | Filtro per impurità                              | 59914085 |
| 10 | Valvola antiriflusso e filtro Cromo              | 59914086 |