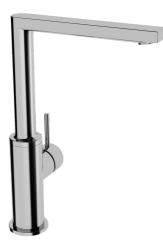

## 571122730037 HANSASTELA - Miscelatore cucina

EAN: 4015474264045 static.hansa.com/571122730037

## • Cucina

- Leva laterale
- Montaggio d'appoggio
- Cromo
- Bocca orientabile

- Rompigetto Standard
- Leva con simbolo F+C, Leva/Manopola monocomando, Leva pin
- Cartuccia a dischi ceramici ø 25mm
- Collegamento con flessibili