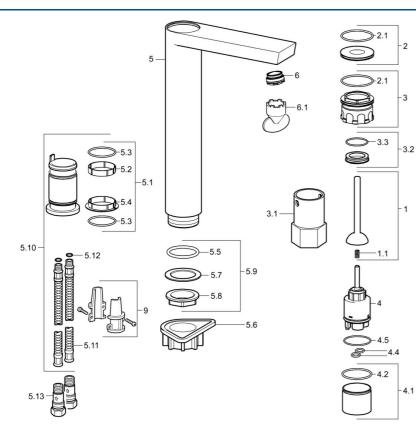

### Parti di ricambio

|      | Nome                                  | Codice   |
|------|---------------------------------------|----------|
| 1    | Leva Cromo                            | 59913090 |
| 1.1  | Clip a molla                          | 59913091 |
| 2    | Anello decorativo                     | 59913088 |
| 2.1  | O-ring, d 40x2                        | 59911507 |
| 3    | Viti di fissaggio, M44x1 AF34         | 59913089 |
| 3.1  | Socket wrench, SW34                   | 59913092 |
| 3.2  | Anello distanziatore                  | 59913096 |
| 4    | Cartuccia, 3.5 Joystick               | 59913051 |
| 4.1  | Adattatore                            | 59913093 |
| 4.4  | O-ring, d 10.10x1.60 Fuori produzione | 59905072 |
| 4.5  | O-ring, d 28.24x2.62 Fuori produzione | 59912590 |
| 5.1  | Kit di guarnizione Fuori produzione   | 59913251 |
| 5.3  | O-ring, 34x2                          | 59912533 |
| 5.6  | Base per fissaggio                    | 59910008 |
| 5.9  | Set di fissaggio Fuori produzione     | 59913250 |
| 5.10 | Tubo flessibile Fuori produzione      | 59913253 |
| 5.11 | Tubo flessibile, M10x1M14x1, L=800    | 59913252 |
| 5.12 | O-ring, d 7.65x1.78                   | 59902337 |
| 5.13 | Valvola antiriflusso, G3/8            | 59913254 |
| 6    | Aereatore, M24x1 A Fuori produzione   | 59913255 |
| 6.1  | Chiave per aeratore, M24x1            | 59913134 |
| 9    | Retainer                              | 59906600 |
| N.I. | Set di fissaggio                      | 59913479 |