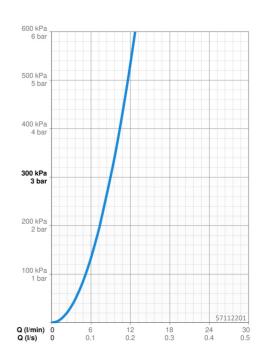

#### **Caratteristiche flusso**

| Portata 3 bar                   | 9.0 l/min    |  |
|---------------------------------|--------------|--|
| Caratteristiche tecniche        |              |  |
| Misura DN (dimensione nominale) | DN15         |  |
| Fornitura di acqua calda        | max. +70°C   |  |
| Pressione di esercizio          | 1-10 bar     |  |
| Backflow prevention (EN1717)    | EB           |  |
| Materiale                       | Ottone       |  |
| Norme                           |              |  |
| Standard EN                     | EN 817       |  |
| Classe di rumorosità            | I (ISO 3822) |  |