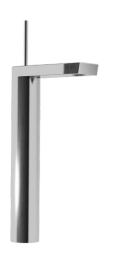

## 57112201 HANSASTELA - Miscelatore cucina

EAN: 4015474163010 static.hansa.com/57112201

- Cucina
- Monocomando
- Montaggio d'appoggio
- Cromo

- Rompigetto Standard
- Leva/Manopola monocomando, Leva con simbolo F+C
- Valvola/e di non ritorno
- Collegamento con flessibili