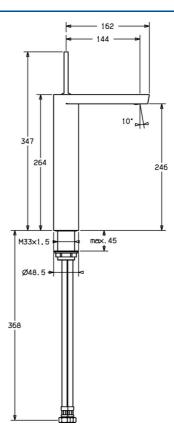

#### Dati tecnici

#### **Caratteristiche flusso**

| Portata 3 bar                   | 9.0 l/min    |  |
|---------------------------------|--------------|--|
| Caratteristiche tecniche        |              |  |
| Misura DN (dimensione nominale) | DN15         |  |
| Fornitura di acqua calda        | max. +70°C   |  |
| Pressione di esercizio          | 1-10 bar     |  |
| Backflow prevention (EN1717)    | EB           |  |
| Materiale                       | Ottone       |  |
| Norme                           |              |  |
| Standard EN                     | EN 817       |  |
| Classe di rumorosità            | I (ISO 3822) |  |