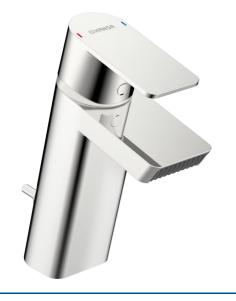

#### 57092273 HANSASTELA - Washbasin faucet

EAN: 4057304015175 static.hansa.com/57092273

- Washbasin
- Single-lever
- Deck mounted
- Chrome
- Fixed spout
- Laminar stream

- Single operating lever/handle, Hot/Cold symbols
- Pop-up waste with draw-rod
- Ø 40 mm ceramic cartridge for flow and temperature control
- Flexible inlet pipes
- Inner body made of DZR brass, 3S-installation system for safe and simple mounting
- diamond structured water flow