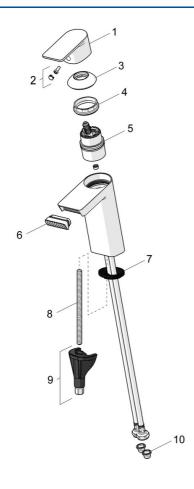

#### SP57082273

|    | Name                           | Code     |  |
|----|--------------------------------|----------|--|
| 01 | Lever                          | 1009774V |  |
| 02 | Symbol plug                    | 59914573 |  |
| 03 | Covering cap                   | 59914649 |  |
| 04 | Tightening nut, M42x1.5, SW 38 | 59914128 |  |
| 05 | Cartridge                      | 59914665 |  |
| 06 | Aerator                        | 1006714V |  |
| 07 | Bottom seal                    | 59914591 |  |
| 08 | Fixing screw, M8x1, L=130      | 59914474 |  |
| 09 | Fixing set                     | 59914475 |  |
| 10 | Litter filter                  | 59911684 |  |
|    |                                |          |  |