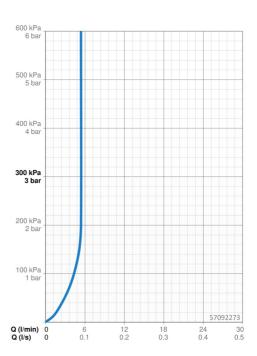

### **Technical data**

| Flow-rate at 3 bar (with flow controller)                                                                                                                                                                         | 5.4 l/min                                        |  |
|-------------------------------------------------------------------------------------------------------------------------------------------------------------------------------------------------------------------|--------------------------------------------------|--|
| Technical properties                                                                                                                                                                                              |                                                  |  |
| DN-size (nominal dimension)                                                                                                                                                                                       | DN15                                             |  |
| Hot water supply                                                                                                                                                                                                  | max. +70°C                                       |  |
| Working pressure                                                                                                                                                                                                  | 0.5-10 bar                                       |  |
| Connection size                                                                                                                                                                                                   | G3/8                                             |  |
| Projection                                                                                                                                                                                                        | 113 mm                                           |  |
| Backflow prevention (EN1717)                                                                                                                                                                                      | AA                                               |  |
| Material                                                                                                                                                                                                          | Brass                                            |  |
| Regulations                                                                                                                                                                                                       |                                                  |  |
| EN standard                                                                                                                                                                                                       | EN 817                                           |  |
| Noise class                                                                                                                                                                                                       | I (ISO 3822)                                     |  |
| Approvals and Declarations                                                                                                                                                                                        |                                                  |  |
| ABP                                                                                                                                                                                                               | P-IX 38183/IO                                    |  |
| EPD                                                                                                                                                                                                               | S-P-06391                                        |  |
|                                                                                                                                                                                                                   |                                                  |  |
| Sustainability                                                                                                                                                                                                    |                                                  |  |
| <b>Sustainability</b><br>EPD module A1 (kg CO2 eq.)                                                                                                                                                               | 10,83                                            |  |
|                                                                                                                                                                                                                   | 10,83<br>0,52                                    |  |
| EPD module A1 (kg CO2 eq.)                                                                                                                                                                                        |                                                  |  |
| EPD module A1 (kg CO2 eq.)<br>EPD module A2 (kg CO2 eq.)                                                                                                                                                          | 0,52                                             |  |
| EPD module A1 (kg CO2 eq.)<br>EPD module A2 (kg CO2 eq.)<br>EPD module A3 (kg CO2 eq.)                                                                                                                            | 0,52<br>1,02                                     |  |
| EPD module A1 (kg CO2 eq.)<br>EPD module A2 (kg CO2 eq.)<br>EPD module A3 (kg CO2 eq.)<br>EPD module A1-A3 (kg CO2 eq.)                                                                                           | 0,52<br>1,02<br>12,38                            |  |
| EPD module A1 (kg CO2 eq.)<br>EPD module A2 (kg CO2 eq.)<br>EPD module A3 (kg CO2 eq.)<br>EPD module A1-A3 (kg CO2 eq.)<br>EPD module A4 (kg CO2 eq.)                                                             | 0,52<br>1,02<br>12,38<br>0,34                    |  |
| EPD module A1 (kg CO2 eq.)<br>EPD module A2 (kg CO2 eq.)<br>EPD module A3 (kg CO2 eq.)<br>EPD module A1-A3 (kg CO2 eq.)<br>EPD module A4 (kg CO2 eq.)<br>EPD module B7 (kg CO2 eq.)                               | 0,52<br>1,02<br>12,38<br>0,34<br>1668,60         |  |
| EPD module A1 (kg CO2 eq.)<br>EPD module A2 (kg CO2 eq.)<br>EPD module A3 (kg CO2 eq.)<br>EPD module A1-A3 (kg CO2 eq.)<br>EPD module A4 (kg CO2 eq.)<br>EPD module B7 (kg CO2 eq.)<br>EPD module C2 (kg CO2 eq.) | 0,52<br>1,02<br>12,38<br>0,34<br>1668,60<br>0,02 |  |