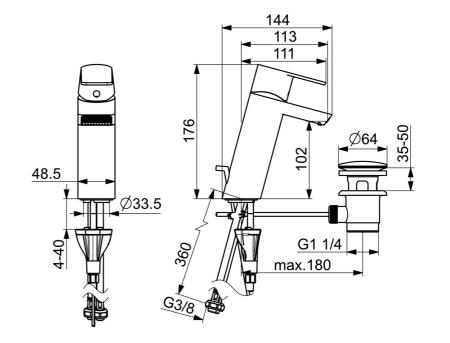

### **Technical data**

| Flow-rate at 3 bar (with flow controller)                                                                                                                                                                         | 5.4 l/min                                        |  |
|-------------------------------------------------------------------------------------------------------------------------------------------------------------------------------------------------------------------|--------------------------------------------------|--|
| Technical properties                                                                                                                                                                                              |                                                  |  |
| DN-size (nominal dimension)                                                                                                                                                                                       | DN15                                             |  |
| Hot water supply                                                                                                                                                                                                  | max. +70°C                                       |  |
| Working pressure                                                                                                                                                                                                  | 0.5-10 bar                                       |  |
| Connection size                                                                                                                                                                                                   | G3/8                                             |  |
| Projection                                                                                                                                                                                                        | 113 mm                                           |  |
| Backflow prevention (EN1717)                                                                                                                                                                                      | AA                                               |  |
| Material                                                                                                                                                                                                          | Brass                                            |  |
| Regulations                                                                                                                                                                                                       |                                                  |  |
| EN standard                                                                                                                                                                                                       | EN 817                                           |  |
| Noise class                                                                                                                                                                                                       | I (ISO 3822)                                     |  |
| Approvals and Declarations                                                                                                                                                                                        |                                                  |  |
| ABP                                                                                                                                                                                                               | P-IX 38183/IO                                    |  |
| EPD                                                                                                                                                                                                               | S-P-06391                                        |  |
|                                                                                                                                                                                                                   |                                                  |  |
| Sustainability                                                                                                                                                                                                    |                                                  |  |
| <b>Sustainability</b><br>EPD module A1 (kg CO2 eq.)                                                                                                                                                               | 10,83                                            |  |
|                                                                                                                                                                                                                   | 10,83<br>0,52                                    |  |
| EPD module A1 (kg CO2 eq.)                                                                                                                                                                                        |                                                  |  |
| EPD module A1 (kg CO2 eq.)<br>EPD module A2 (kg CO2 eq.)                                                                                                                                                          | 0,52                                             |  |
| EPD module A1 (kg CO2 eq.)<br>EPD module A2 (kg CO2 eq.)<br>EPD module A3 (kg CO2 eq.)                                                                                                                            | 0,52<br>1,02                                     |  |
| EPD module A1 (kg CO2 eq.)<br>EPD module A2 (kg CO2 eq.)<br>EPD module A3 (kg CO2 eq.)<br>EPD module A1-A3 (kg CO2 eq.)                                                                                           | 0,52<br>1,02<br>12,38                            |  |
| EPD module A1 (kg CO2 eq.)<br>EPD module A2 (kg CO2 eq.)<br>EPD module A3 (kg CO2 eq.)<br>EPD module A1-A3 (kg CO2 eq.)<br>EPD module A4 (kg CO2 eq.)                                                             | 0,52<br>1,02<br>12,38<br>0,34                    |  |
| EPD module A1 (kg CO2 eq.)<br>EPD module A2 (kg CO2 eq.)<br>EPD module A3 (kg CO2 eq.)<br>EPD module A1-A3 (kg CO2 eq.)<br>EPD module A4 (kg CO2 eq.)<br>EPD module B7 (kg CO2 eq.)                               | 0,52<br>1,02<br>12,38<br>0,34<br>1668,60         |  |
| EPD module A1 (kg CO2 eq.)<br>EPD module A2 (kg CO2 eq.)<br>EPD module A3 (kg CO2 eq.)<br>EPD module A1-A3 (kg CO2 eq.)<br>EPD module A4 (kg CO2 eq.)<br>EPD module B7 (kg CO2 eq.)<br>EPD module C2 (kg CO2 eq.) | 0,52<br>1,02<br>12,38<br>0,34<br>1668,60<br>0,02 |  |