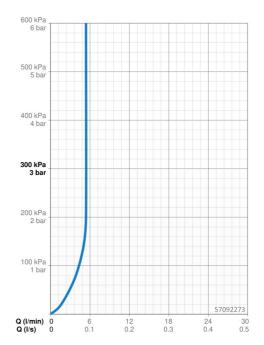

#### Durchflusseigenschaften

Durchfluss bei 3 bar (mit Durchflussregler)

5.4 l/min