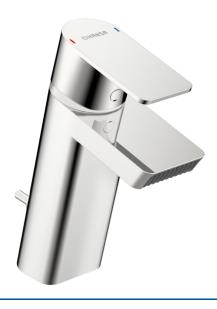

## 57092273 HANSASTELA - Waschtischbatterie

EAN: 4057304015175 static.hansa.com/57092273

- Waschtisch
- Einhebelmischer
- Standmontage
- Chrom
- Feststehender Auslauf
- Kristallklarer Laminarstrahl

- Einhandbedienhebel/Griff, Hebel mit W+K-Kennzeichnung
- Ablaufgarnitur mit Zugstange
- ø 4.0 Steuerpatrone mit keramischen Dichtscheiben zur Wassermengen- und Temperatureinstellung
- Anschluss über flexible Druckschläuche
- Armaturenkörper aus entzinkungsbeständigem Messing (DZR), HANSA 3S-Installation: System für sichere und schnelle Montage
- diamantstrukturierter Wasserfluss