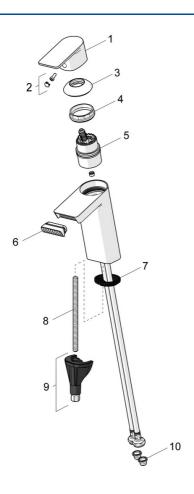

# Ersatzteile

## SP57082273

|    | Name                              | ArtNr.   |
|----|-----------------------------------|----------|
| 01 | Hebel                             | 1009774V |
| 02 | Dekorkappe                        | 59914573 |
| 03 | Abdeckkappe                       | 59914649 |
| 04 | Spann-Mutter, M42x1.5, SW 38      | 59914128 |
| 05 | Kartusche                         | 59914665 |
| 06 | Luftsprudler                      | 1006714V |
| 07 | Bodendichtung                     | 59914591 |
| 80 | Befestigungsschraube, M8x1, L=130 | 59914474 |
| 09 | Befestigungssatz                  | 59914475 |
| 10 | Schmutzfilter                     | 59911684 |