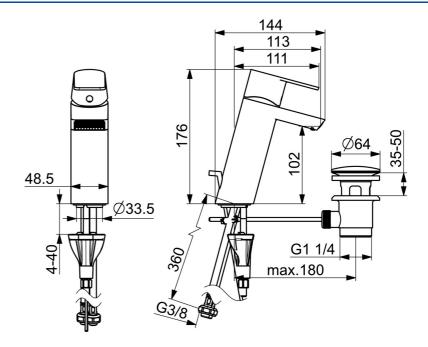

## Technische Eigenschaften

DN-Größe (Nennmaß)DN15Warmwasserversorgungmax. +70°CArbeitsdruck0.5-10 barAnschlussgrößeG3/8Ausladung113 mmSicherungseinrichtung (EN1717)AAWerkstoffMessing