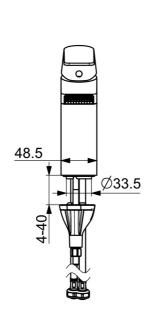

#### Technické vlastnosti

Dodávka teplej vodymax. +70°CPracovný tlak0.5-10 barSpojovacia veľkosťG3/8Projection113 mmSpätná klapka (STN EN 1717)AAMateriálMosadz