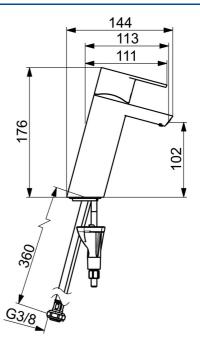

#### Technické vlastnosti

Dodávka teplej vodymax. +70°CPracovný tlak0.5-10 barSpojovacia veľkosťG3/8Projection113 mmSpätná klapka (STN EN 1717)AAMateriálMosadz