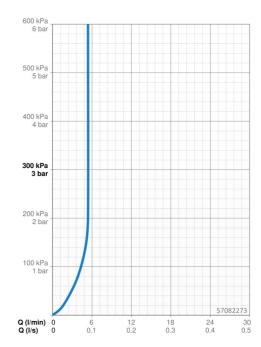

#### Vlastnosti prietoku

Prietok pri tlaku 3 bar (s ovládačom prietoku)

5.4 l/min