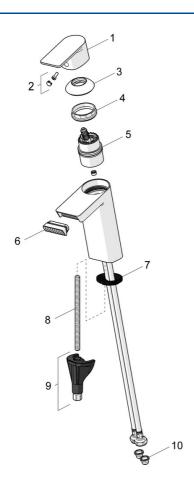

### SP57082273

|    | Názov                            | Kód      |
|----|----------------------------------|----------|
| 01 | Ovládacia rukoväť                | 1009774V |
| 02 | Záslepka                         | 59914573 |
| 03 | Krytka                           | 59914649 |
| 04 | Prítlačná matica, M42x1.5, SW 38 | 59914128 |
| 05 | Kartuš                           | 59914665 |
| 06 | Aerator                          | 1006714V |
| 07 | Gumové tesnenie                  | 59914591 |
| 08 | Upevňovacia skrutka, M8x1, L=130 | 59914474 |
| 09 | Upevňovací set                   | 59914475 |
| 10 | Čistiaci filter                  | 59911684 |