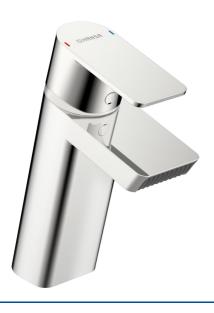

## 57082273 HANSASTELA - Umývadlová batéria

EAN: 4057304015434 static.hansa.com/57082273

- Umývadlo
- Jednopáková
- Stojanková
- Chróm
- Pevné výtokové rameno
- Aerátor s laminárnym prúdom vody
- Jedna ovládacia páka / rukoväť, Páka so symbolom teplej a studenej vody
- ø 40 mm keramická kartuša pre ovládanie teploty a prietoku vody
- Flexibilné pripojovacie hadičky
- Telo batérie z mosadze DZR, 3S inštalačný systém pre bezpečné a jednoduché upevnenie batérie
- Bez odtokovej garnitúry
- diamantovo štruktúrovaný tok vody