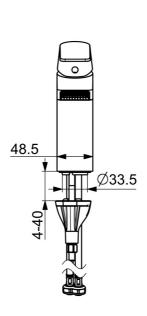

## **Technical properties**

Hot water supply max. +70°C
Working pressure 0.5-10 bar
Connection size G3/8
Projection 113 mm
Backflow prevention (EN1717) AA
Material Brass