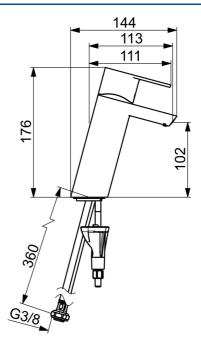

## **Technical properties**

Hot water supply max. +70°C
Working pressure 0.5-10 bar
Connection size G3/8
Projection 113 mm
Backflow prevention (EN1717) AA
Material Brass