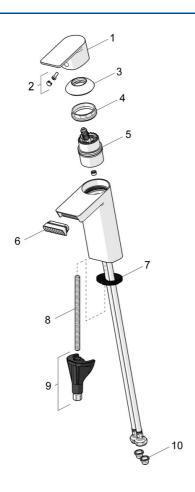

# **Spare parts**

## SP57082273

|    | Name                           | Code     |
|----|--------------------------------|----------|
| 01 | Lever                          | 1009774V |
| 02 | Symbol plug                    | 59914573 |
| 03 | Covering cap                   | 59914649 |
| 04 | Tightening nut, M42x1.5, SW 38 | 59914128 |
| 05 | Cartridge                      | 59914665 |
| 06 | Aerator                        | 1006714V |
| 07 | Bottom seal                    | 59914591 |
| 80 | Fixing screw, M8x1, L=130      | 59914474 |
| 09 | Fixing set                     | 59914475 |
| 10 | Litter filter                  | 59911684 |