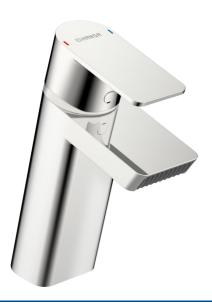

# 57082273 HANSASTELA - Washbasin faucet

EAN: 4057304015434 static.hansa.com/57082273

- Washbasin
- Single-lever
- Deck mounted
- Chrome
- Fixed spout
- Laminar stream

- Single operating lever/handle, Hot/Cold symbols
- Ø 40 mm ceramic cartridge for flow and temperature control
- Flexible inlet pipes
- Inner body made of DZR brass, 3S-installation system for safe and simple mounting
- Without pop-up waste
- diamond structured water flow