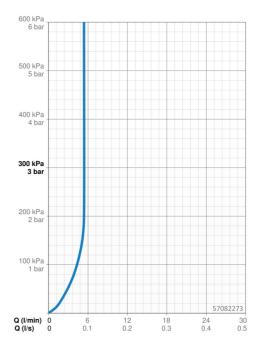

#### Flow properties

Flow-rate at 3 bar (with flow controller)

5.4 l/min

EN 817

I (ISO 3822)