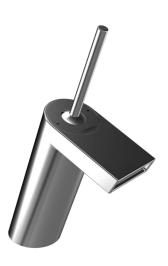

## 570822010037 HANSASTELA - Miscelatore lavabo

EAN: 4015474158306 static.hansa.com/570822010037

- Lavabo
- Monocomando
- Montaggio d'appoggio
- Cromo
- Bocca fissa
- Getto laminare

- Leva pin, Leva/Manopola monocomando, Leva con simbolo F+C
- Cartuccia a dischi ceramici ø 35mm
- Collegamento con flessibili
- Ottone DZR, Sistema di installazione rapida
- Senza piletta di scarico, Senza foro per saltarello
- Bocca a cascata