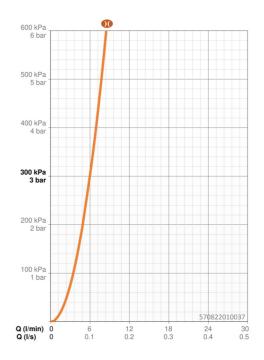

## Dati tecnici

| Caratteristiche Husso | Caratteristiche | flusso |
|-----------------------|-----------------|--------|
|-----------------------|-----------------|--------|

Portata 3 bar (con riduttori di flusso) 6.0 l/min Caratteristiche tecniche Misura DN (dimensione nominale) DN15 Fornitura di acqua calda max. +70°C Pressione di esercizio 1-10 bar Misura della connessione G1/2 Projection 111 mm Materiale Ottone Norme Standard EN EN 817