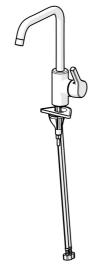

## Parti di ricambio

Classe di rumorosità

#### SP565222030037

|    | Nome                                                        | Codice   |
|----|-------------------------------------------------------------|----------|
| 01 | Aereatore, M22x1 STD CC PCA, 7 l/min Cromo Fuori produzione | 59914462 |
| 02 | Alta becco Cromo Fuori produzione                           | 59914435 |
| 03 | Vite per bloccaggio bocca, 60°/0°                           | 59914264 |
| 03 | Vite per bloccaggio bocca, 120° Fuori produzione            | 59914429 |
| 04 | Kit guarnizioni per bocca                                   | 59914431 |
| 05 | Cartuccia, 3.5 Classic                                      | 59913075 |
| 06 | Dado di fissaggio, M40x1                                    | 1003409V |
| 07 | Temperature adjustment limiter                              | 59912325 |
| 08 | Cappuccio, 33x3 mm Cromo                                    | 59912504 |
| 09 | Leva Cromo                                                  | 59914713 |
| 10 | Viti di fissaggio, M8x1, L=130                              | 59914474 |
| 11 | Set di fissaggio                                            | 59914475 |
| 12 | Rondella                                                    | 59914591 |
| 13 | Base per fissaggio                                          | 59910008 |