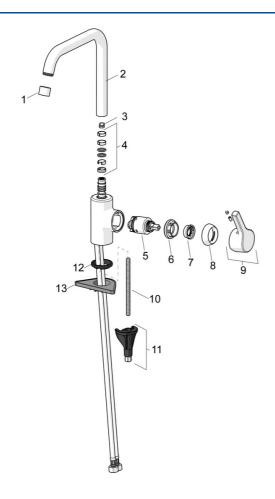

## Parti di ricambio

Classe di rumorosità

#### SP565222030037

|    | Nome                                                        | Codice   |
|----|-------------------------------------------------------------|----------|
| 01 | Aereatore, M22x1 STD CC PCA, 7 l/min Cromo Fuori produzione | 59914462 |
| 02 | Alta becco Cromo Fuori produzione                           | 59914435 |
| 03 | Vite per bloccaggio bocca, 60°/0°                           | 59914264 |
| 03 | Vite per bloccaggio bocca, 120° Fuori produzione            | 59914429 |
| 04 | Kit guarnizioni per bocca                                   | 59914431 |
| 05 | Cartuccia, 3.5 Classic                                      | 59913075 |
| 06 | Dado di fissaggio, M40x1                                    | 1003409V |
| 07 | Temperature adjustment limiter                              | 59912325 |
| 08 | Cappuccio, 33x3 mm Cromo                                    | 59912504 |
| 09 | Leva Cromo                                                  | 59914713 |
| 10 | Viti di fissaggio, M8x1, L=130                              | 59914474 |
| 11 | Set di fissaggio                                            | 59914475 |
| 12 | Rondella                                                    | 59914591 |
| 13 | Base per fissaggio                                          | 59910008 |