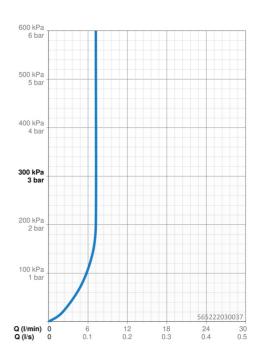

#### Caratteristiche flusso

| Portata 3 bar (con limitatore di flusso) | 7.2 l/min  |  |
|------------------------------------------|------------|--|
| Caratteristiche tecniche                 |            |  |
| Misura DN (dimensione nominale)          | DN15       |  |
| Fornitura di acqua calda                 | max. +80°C |  |
| Pressione di esercizio                   | 0.5-10 bar |  |
| Misura della connessione                 | G1/2       |  |
| Projection                               | 203 mm     |  |
| Backflow prevention (EN1717)             | AA         |  |
| Materiale                                | Ottone     |  |
| Norme                                    |            |  |
| Standard EN                              | EN 817     |  |