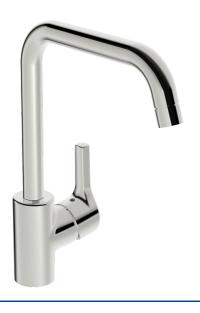

# 565222030037 HANSAPALENO - Miscelatore cucina

EAN: 4057304012358 static.hansa.com/565222030037

- Cucina
- Leva laterale
- Montaggio d'appoggio
- Cromo
- Bocca orientabile, Opzione di limitazione del raggio di rotazione
- PCA® portata costante indipendentemente dalle variazioni di pressione
- Leva con simbolo F+C, Leva/Manopola monocomando
- Limitatore di temperatura, Limitatore di temperatura regolabile
- Cartuccia a dischi ceramici ø 35mm
- Collegamento con flessibili
- Installazione 3S