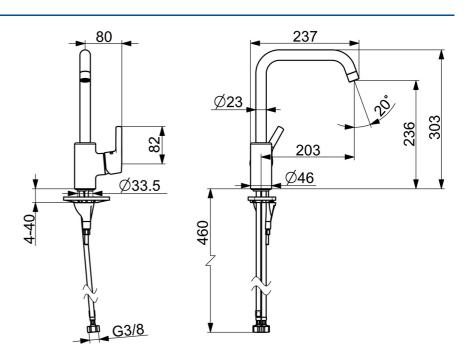

#### Caratteristiche flusso

| Portata 3 bar (con limitatore di flusso) | 7.2 l/min  |  |
|------------------------------------------|------------|--|
| Caratteristiche tecniche                 |            |  |
| Misura DN (dimensione nominale)          | DN15       |  |
| Fornitura di acqua calda                 | max. +80°C |  |
| Pressione di esercizio                   | 0.5-10 bar |  |
| Misura della connessione                 | G1/2       |  |
| Projection                               | 203 mm     |  |
| Backflow prevention (EN1717)             | AA         |  |
| Materiale                                | Ottone     |  |
| Norme                                    |            |  |
| Standard EN                              | EN 817     |  |