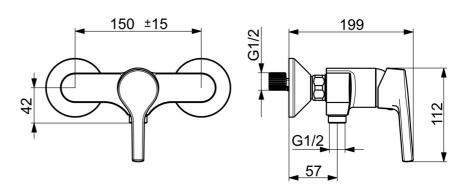

## Dati tecnici

| Portata 3 bar                   | 16.8 l/min     |
|---------------------------------|----------------|
| Caratteristiche tecniche        |                |
| Misura DN (dimensione nominale) | DN15           |
| Fornitura di acqua calda        | max. +90°C     |
| Pressione di esercizio          | 0.5-10 bar     |
| Misura della connessione        | G3/4           |
| Profondità di installazione     | CC150 ± 15 mm  |
| Backflow prevention (EN1717)    | EB             |
| Materiale                       | Ottone         |
| Norme                           |                |
| Standard EN                     | EN 817         |
| Classe di rumorosità            | I(ISO 3822)    |
| Certificati/Dichiarazioni       |                |
| DVGW                            | DW-6506CS0548  |
| ABP                             | PA-IX 38494/IB |
| EPD                             | S-P-06397      |
| Sostenibilità                   |                |
| EPD module A1 (kg CO2 eq.)      | 8,25           |
| EPD module A2 (kg CO2 eq.)      | 0,39           |
| EPD module A3 (kg CO2 eq.)      | 0,95           |
| El D module no (ng coz cq.)     |                |
| EPD module A1-A3 (kg CO2 eq.)   | 9,58           |