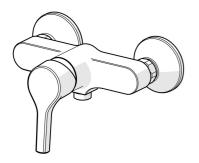

## 56470103 HANSAPALENO - Miscelatore doccia

EAN: 4057304012242 static.hansa.com/56470103

- Soluzioni doccia
- Monocomando
- Montaggio a parete
- Cromo
- Leva con simbolo F+C, Leva/Manopola monocomando
- Limitatore di temperatura, Limitatore di temperatura regolabile
- Valvola/e di non ritorno, Cartuccia a dischi ceramici ø 35mm
- Raccordi a S eccentrici
- Ottone DZR