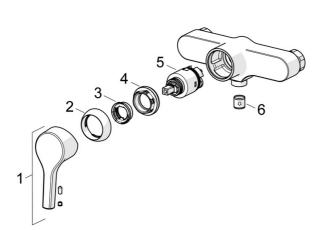

EPD module C4 (kg CO2 eq.)

EPD module D (kg CO2 eq.)

Parti di ricambio

| SP56470103 |                                |          |
|------------|--------------------------------|----------|
|            | Nome                           | Codice   |
| 01         | Leva Cromo                     | 59914712 |
| 02         | Cappuccio, 33x3 mm Cromo       | 59912504 |
| 03         | Temperature adjustment limiter | 59912325 |
| 04         | Dado di fissaggio, M40x1       | 1003409V |
| 05         | Cartuccia, 3.5 Classic         | 59913075 |
| 06         | Valvola antiriflusso           | 59905714 |