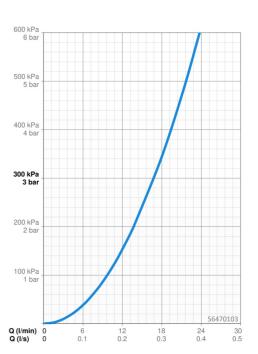

## Dati tecnici

| Portata 3 bar                   | 16.8 l/min     |
|---------------------------------|----------------|
| Caratteristiche tecniche        |                |
| Misura DN (dimensione nominale) | DN15           |
| Fornitura di acqua calda        | max. +90°C     |
| Pressione di esercizio          | 0.5-10 bar     |
| Misura della connessione        | G3/4           |
| Profondità di installazione     | CC150 ± 15 mm  |
| Backflow prevention (EN1717)    | EB             |
| Materiale                       | Ottone         |
| Norme                           |                |
| Standard EN                     | EN 817         |
| Classe di rumorosità            | I(ISO 3822)    |
| Certificati/Dichiarazioni       |                |
| DVGW                            | DW-6506CS0548  |
| ABP                             | PA-IX 38494/IB |
| EPD                             | S-P-06397      |
| Sostenibilità                   |                |
| EPD module A1 (kg CO2 eq.)      | 8,25           |
| EPD module A2 (kg CO2 eq.)      | 0,39           |
| EPD module A3 (kg CO2 eq.)      | 0,95           |
| El D module no (ng coz cq.)     |                |
| EPD module A1-A3 (kg CO2 eq.)   | 9,58           |