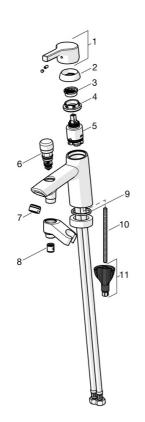

## Parti di ricambio

#### SP56462203

|    | Nome                           | Codice   |  |
|----|--------------------------------|----------|--|
| 01 | Leva Cromo                     | 59914712 |  |
| 02 | Cappuccio, 33x3 mm Cromo       | 59912504 |  |
| 03 | Temperature adjustment limiter | 59912325 |  |
| 04 | Dado di fissaggio, M40x1       | 1003409V |  |
| 05 | Cartuccia, 3.5 Classic         | 59913075 |  |
| 06 | Deviatore Cromo                | 59912656 |  |
| 07 | Aereatore, M24x1 D Cromo       | 59911829 |  |
| 08 | Valvola antiriflusso           | 59905714 |  |
| 09 | Giunto, 43x37x3                | 59912506 |  |
| 10 | Viti di fissaggio, M8x1, L=130 | 59914474 |  |
| 11 | Set di fissaggio               | 59914475 |  |