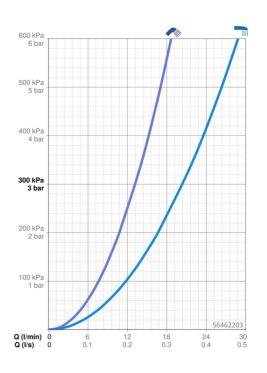

### **Caratteristiche flusso**

| Portata 3 bar                   | 20.4 / 13.2 l/min |  |
|---------------------------------|-------------------|--|
| Caratteristiche tecniche        |                   |  |
| Misura DN (dimensione nominale) | DN15              |  |
| Fornitura di acqua calda        | max. +70°C        |  |
| Pressione di esercizio          | 0.5-10 bar        |  |
| Misura della connessione        | G3/8              |  |
| Projection                      | 164 mm            |  |
| Backflow prevention (EN1717)    | EB                |  |
| Materiale                       | Ottone            |  |
| Norme                           |                   |  |
| Standard EN                     | EN 817            |  |
| Classe di rumorosità            | II (ISO 3822)     |  |