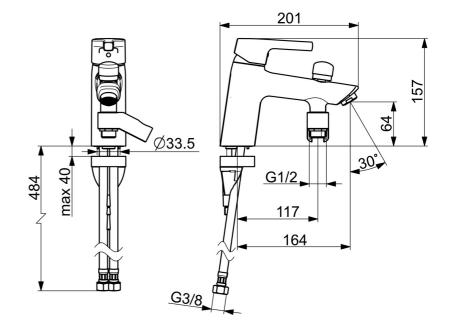

### **Caratteristiche flusso**

| Portata 3 bar                   | 20.4 / 13.2 l/min |  |
|---------------------------------|-------------------|--|
| Caratteristiche tecniche        |                   |  |
| Misura DN (dimensione nominale) | DN15              |  |
| Fornitura di acqua calda        | max. +70°C        |  |
| Pressione di esercizio          | 0.5-10 bar        |  |
| Misura della connessione        | G3/8              |  |
| Projection                      | 164 mm            |  |
| Backflow prevention (EN1717)    | EB                |  |
| Materiale                       | Ottone            |  |
| Norme                           |                   |  |
| Standard EN                     | EN 817            |  |
| Classe di rumorosità            | II (ISO 3822)     |  |