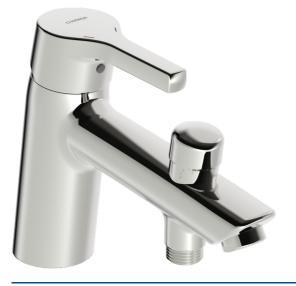

#### • Vasca & doccia

- Monocomando
- Montaggio a bordo vasca
- Cromo
- Bocca fissa
- Rompigetto Standard

- Leva con simbolo F+C, Leva/Manopola monocomando
- Deviatore pull, Riposizionamento automatico
- Limitatore di temperatura, Limitatore di temperatura regolabile
- Valvola/e di non ritorno, Valvola di miscelazione manuale, Cartuccia a dischi ceramici ø 35mm
- Collegamento con flessibili
- Installazione 3S