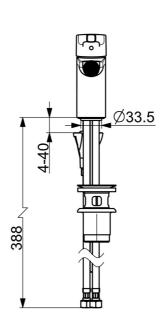

## Parti di ricambio

## SP56443203

|    | Nome                            | Codice   |
|----|---------------------------------|----------|
| 01 | Leva Cromo                      | 59914712 |
| 02 | Cappuccio, 33x3 mm Cromo        | 59912504 |
| 03 | Temperature adjustment limiter  | 59912325 |
| 04 | Dado di fissaggio, M40x1        | 1003409V |
| 05 | Cartuccia, 3.5 Classic          | 59913075 |
| 06 | Aeratore per miscelatore bidet  | 59910952 |
| 07 | Aereatore, M24x1, 6 l/min Cromo | 59913727 |
| 08 | Rondella                        | 59914591 |
| 09 | Viti di fissaggio, M8x1, L=130  | 59914474 |
| 10 | Set di fissaggio                | 59914475 |