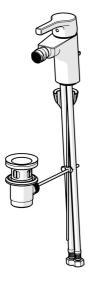

## Parti di ricambio

## SP56443203

|    | Nome                            | Codice   |
|----|---------------------------------|----------|
| 01 | Leva Cromo                      | 59914712 |
| 02 | Cappuccio, 33x3 mm Cromo        | 59912504 |
| 03 | Temperature adjustment limiter  | 59912325 |
| 04 | Dado di fissaggio, M40x1        | 1003409V |
| 05 | Cartuccia, 3.5 Classic          | 59913075 |
| 06 | Aeratore per miscelatore bidet  | 59910952 |
| 07 | Aereatore, M24x1, 6 l/min Cromo | 59913727 |
| 08 | Rondella                        | 59914591 |
| 09 | Viti di fissaggio, M8x1, L=130  | 59914474 |
| 10 | Set di fissaggio                | 59914475 |