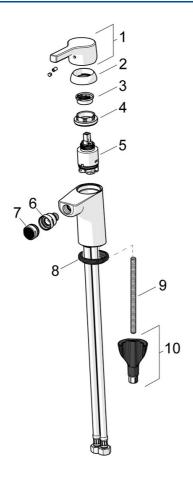

## Parti di ricambio

## SP56443203

|    | Nome                            | Codice   |
|----|---------------------------------|----------|
| 01 | Leva Cromo                      | 59914712 |
| 02 | Cappuccio, 33x3 mm Cromo        | 59912504 |
| 03 | Temperature adjustment limiter  | 59912325 |
| 04 | Dado di fissaggio, M40x1        | 1003409V |
| 05 | Cartuccia, 3.5 Classic          | 59913075 |
| 06 | Aeratore per miscelatore bidet  | 59910952 |
| 07 | Aereatore, M24x1, 6 l/min Cromo | 59913727 |
| 08 | Rondella                        | 59914591 |
| 09 | Viti di fissaggio, M8x1, L=130  | 59914474 |
| 10 | Set di fissaggio                | 59914475 |