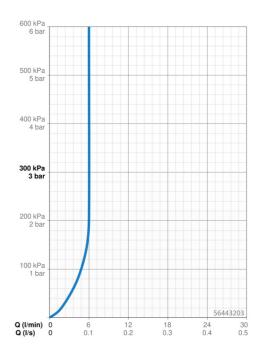

## Dati tecnici

| Cara | tter | ist | che | fl | usso |
|------|------|-----|-----|----|------|
|------|------|-----|-----|----|------|

| Portata 3 bar (con limitatore di flusso) | 6.0 l/min     |
|------------------------------------------|---------------|
| Caratteristiche tecniche                 |               |
| Misura DN (dimensione nominale)          | DN15          |
| Fornitura di acqua calda                 | max. +80°C    |
| Pressione di esercizio                   | 0.5-10 bar    |
| Misura della connessione                 | G3/8          |
| Projection                               | 106 mm        |
| Materiale                                | Ottone        |
| Norme                                    |               |
| Standard EN                              | EN 817        |
| Classe di rumorosità                     | I (ISO3822)   |
| Certificati/Dichiarazioni                |               |
| DVGW                                     | DW-6506CS0548 |