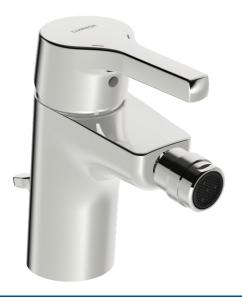

## 56443203 HANSAPALENO - Miscelatore bidet

EAN: 4057304012228 static.hansa.com/56443203

- Bidet
- Monocomando
- Montaggio d'appoggio
- Cromo
- Bocca fissa
- PCA® portata costante indipendentemente dalle variazioni di pressione, Rompigetto a snodo sferico
- Leva con simbolo F+C, Leva/Manopola monocomando
- Piletta di scarico con astina saltarello
- Limitatore di temperatura, Limitatore di temperatura regolabile
- Cartuccia a dischi ceramici ø 35mm
- Ottone DZR, Installazione 3S