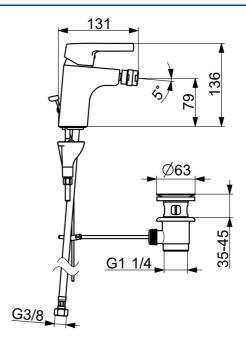

## Dati tecnici

| Cara | tter | ist | che | fl | usso |
|------|------|-----|-----|----|------|
|------|------|-----|-----|----|------|

| Portata 3 bar (con limitatore di flusso) | 6.0 l/min     |
|------------------------------------------|---------------|
| Caratteristiche tecniche                 |               |
| Misura DN (dimensione nominale)          | DN15          |
| Fornitura di acqua calda                 | max. +80°C    |
| Pressione di esercizio                   | 0.5-10 bar    |
| Misura della connessione                 | G3/8          |
| Projection                               | 106 mm        |
| Materiale                                | Ottone        |
| Norme                                    |               |
| Standard EN                              | EN 817        |
| Classe di rumorosità                     | I (ISO3822)   |
| Certificati/Dichiarazioni                |               |
| DVGW                                     | DW-6506CS0548 |