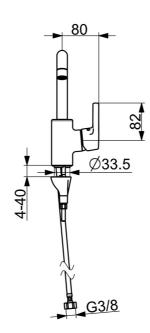

## Dati tecnici

| Caratteristiche flusso                   |             |  |
|------------------------------------------|-------------|--|
| Portata 3 bar (con limitatore di flusso) | 6.0 l/min   |  |
| Caratteristiche tecniche                 |             |  |
| Misura DN (dimensione nominale)          | DN15        |  |
| Fornitura di acqua calda                 | max. +80°C  |  |
| Pressione di esercizio                   | 0.5-10 bar  |  |
| Misura della connessione                 | G1/2        |  |
| Projection                               | 152 mm      |  |
| Backflow prevention (EN1717)             | AA          |  |
| Materiale                                | Ottone      |  |
| Norme                                    |             |  |
| Standard EN                              | EN 817      |  |
| Classe di rumorosità                     | I (ISO3822) |  |
| Certificati/Dichiarazioni                |             |  |
| Dichiarazione di conformità              | DoC         |  |