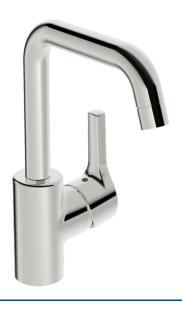

## 564322030037 HANSAPALENO - Miscelatore lavabo

EAN: 4057304012129 static.hansa.com/564322030037

- Lavabo
- Leva laterale
- Montaggio d'appoggio
- Cromo
- Bocca orientabile
- Rompigetto Standard

- Leva con simbolo F+C, Leva/Manopola monocomando
- Limitatore di temperatura, Limitatore di temperatura regolabile
- Cartuccia a dischi ceramici ø 35mm
- Collegamento con flessibili
- Installazione 3S
- Senza piletta di scarico