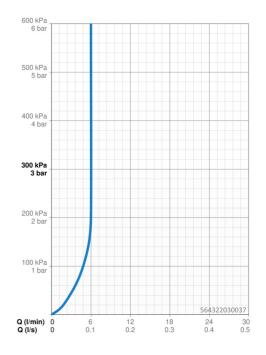

## Dati tecnici

| Caratteristiche flusso                   |             |  |
|------------------------------------------|-------------|--|
| Portata 3 bar (con limitatore di flusso) | 6.0 l/min   |  |
| Caratteristiche tecniche                 |             |  |
| Misura DN (dimensione nominale)          | DN15        |  |
| Fornitura di acqua calda                 | max. +80°C  |  |
| Pressione di esercizio                   | 0.5-10 bar  |  |
| Misura della connessione                 | G1/2        |  |
| Projection                               | 152 mm      |  |
| Backflow prevention (EN1717)             | AA          |  |
| Materiale                                | Ottone      |  |
| Norme                                    |             |  |
| Standard EN                              | EN 817      |  |
| Classe di rumorosità                     | I (ISO3822) |  |
| Certificati/Dichiarazioni                |             |  |
| Dichiarazione di conformità              | DoC         |  |