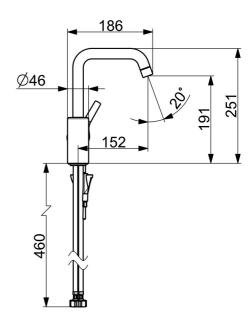

## Dati tecnici

| Caratteristiche flusso                   |             |  |
|------------------------------------------|-------------|--|
| Portata 3 bar (con limitatore di flusso) | 6.0 l/min   |  |
| Caratteristiche tecniche                 |             |  |
| Misura DN (dimensione nominale)          | DN15        |  |
| Fornitura di acqua calda                 | max. +80°C  |  |
| Pressione di esercizio                   | 0.5-10 bar  |  |
| Misura della connessione                 | G1/2        |  |
| Projection                               | 152 mm      |  |
| Backflow prevention (EN1717)             | AA          |  |
| Materiale                                | Ottone      |  |
| Norme                                    |             |  |
| Standard EN                              | EN 817      |  |
| Classe di rumorosità                     | I (ISO3822) |  |
| Certificati/Dichiarazioni                |             |  |
| Dichiarazione di conformità              | DoC         |  |