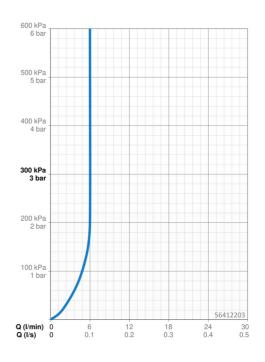

#### **Caratteristiche flusso**

| Portata 3 bar (con limitatore di flusso) | 6.0 l/min     |  |
|------------------------------------------|---------------|--|
| Caratteristiche tecniche                 |               |  |
| Misura DN (dimensione nominale)          | DN15          |  |
| Fornitura di acqua calda                 | max. +70°C    |  |
| Pressione di esercizio                   | 0.5-10 bar    |  |
| Misura della connessione                 | G3/8          |  |
| Projection                               | 110 mm        |  |
| Materiale                                | Ottone        |  |
| Norme                                    |               |  |
| Standard EN                              | EN 817        |  |
| Classe di rumorosità                     | l (ISO3822)   |  |
| Certificati/Dichiarazioni                |               |  |
| DVGW                                     | DW-6506CS0548 |  |