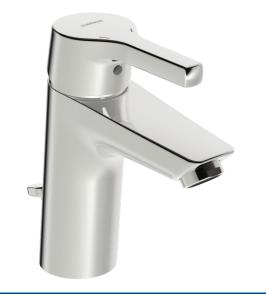

### 56412203 HANSAPALENO XL - Miscelatore lavabo

EAN: 4057304012099 static.hansa.com/56412203

- Lavabo
- Monocomando
- Montaggio d'appoggio
- Cromo
- Bocca fissa
- PCA® portata costante indipendentemente dalle variazioni di pressione
- Leva con simbolo F+C, Leva/Manopola monocomando
- Piletta di scarico con astina saltarello
- Limitatore di temperatura, Limitatore di temperatura regolabile
- Cartuccia a dischi ceramici ø 35mm
- Collegamento con flessibili
- Ottone DZR, Installazione 3S