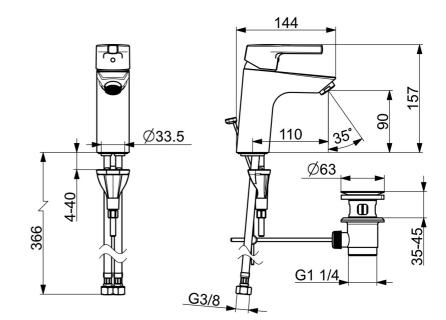

#### **Caratteristiche flusso**

| Portata 3 bar (con limitatore di flusso) | 6.0 l/min     |  |
|------------------------------------------|---------------|--|
| Caratteristiche tecniche                 |               |  |
| Misura DN (dimensione nominale)          | DN15          |  |
| Fornitura di acqua calda                 | max. +70°C    |  |
| Pressione di esercizio                   | 0.5-10 bar    |  |
| Misura della connessione                 | G3/8          |  |
| Projection                               | 110 mm        |  |
| Materiale                                | Ottone        |  |
| Norme                                    |               |  |
| Standard EN                              | EN 817        |  |
| Classe di rumorosità                     | l (ISO3822)   |  |
| Certificati/Dichiarazioni                |               |  |
| DVGW                                     | DW-6506CS0548 |  |