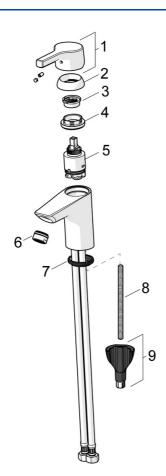

## Parti di ricambio

#### SP56362203

|    | Nome                                   | Codice   |  |
|----|----------------------------------------|----------|--|
| 01 | Leva Cromo                             | 59914712 |  |
| 02 | Cappuccio, 33x3 mm Cromo               | 59912504 |  |
| 03 | Temperature adjustment limiter         | 59912325 |  |
| 04 | Dado di fissaggio, M40x1               | 1003409V |  |
| 05 | Cartuccia, 3.5 Classic                 | 59913075 |  |
| 06 | Aereatore, M24x1 A, low pressure Cromo | 59902692 |  |
| 06 | Aereatore, M24x1, 6 l/min Cromo        | 59913727 |  |
| 07 | Rondella                               | 59914591 |  |
| 80 | Viti di fissaggio, M8x1, L=130         | 59914474 |  |
| 09 | Set di fissaggio                       | 59914475 |  |
|    |                                        |          |  |