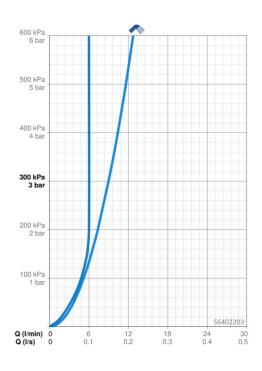

## **Technical data**

| Flow properties                           |                 |  |
|-------------------------------------------|-----------------|--|
| Flow-rate at 3 bar                        | 9.0 l/min       |  |
| Flow-rate at 3 bar (with flow controller) | 6.0 l/min       |  |
| Technical properties                      |                 |  |
| DN-size (nominal dimension)               | DN15            |  |
| Hot water supply                          | max. +70°C      |  |
| Working pressure                          | 0.5-10 bar      |  |
| Connection size                           | G3/8            |  |
| Projection                                | 103 mm          |  |
| Backflow prevention (EN1717)              | нс              |  |
| Material                                  | Brass           |  |
| Regulations                               |                 |  |
| EN standard                               | EN 817, EN 1113 |  |
| Noise class                               | I (ISO3822)     |  |