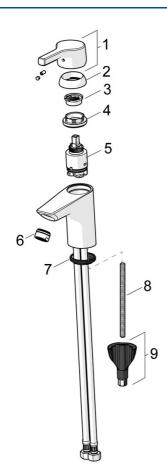

### Spare parts

#### SP56362203

| Name                           | Code                                                                                                                                                                                                                |
|--------------------------------|---------------------------------------------------------------------------------------------------------------------------------------------------------------------------------------------------------------------|
|                                | couc                                                                                                                                                                                                                |
| Lever                          | 59914712                                                                                                                                                                                                            |
| Covering cap, 33x3 mm          | 59912504                                                                                                                                                                                                            |
| Temperature adjustment limiter | 59912325                                                                                                                                                                                                            |
| Tightening nut, M40x1          | 1003409V                                                                                                                                                                                                            |
| Cartridge, 3.5 Classic         | 59913075                                                                                                                                                                                                            |
| Aerator, M24x1 A, low pressure | 59902692                                                                                                                                                                                                            |
| Aerator, M24x1, 6 l/min        | 59913727                                                                                                                                                                                                            |
| Bottom seal                    | 59914591                                                                                                                                                                                                            |
| Fixing screw, M8x1, L=130      | 59914474                                                                                                                                                                                                            |
| Fixing set                     | 59914475                                                                                                                                                                                                            |
|                                | Covering cap, 33x3 mm<br>Temperature adjustment limiter<br>Tightening nut, M40x1<br>Cartridge, 3.5 Classic<br>Aerator, M24x1 A, low pressure<br>Aerator, M24x1, 6 l/min<br>Bottom seal<br>Fixing screw, M8x1, L=130 |