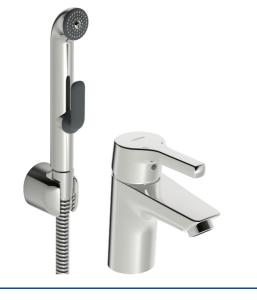

#### • Washbasin

- Single-lever, Bidetta
- Deck mounted
- Chrome
- Fixed spout
- PCA® constant flow rate regardless of pressure variations
- Hot/Cold symbols, Single operating lever/handle
- Automatic reset

- Hand shower, Shower holder, Shower hose (1500 mm)
- Bidetta hand shower
- Limitation option for maximum temperature and flow-rate, Adjustable hot water stop (included, retrofittable)
- Ø 35 mm ceramic cartridge for flow and temperature control
- Flexible inlet pipes
  - Inner body made of DZR brass, 3S-installation system for safe and simple mounting
- Without pop-up waste
- protected against back-flow in domestic use (according to DIN EN 1717)