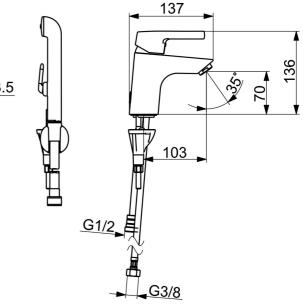

## **Technical data**

| Flow properties                           |                 |  |
|-------------------------------------------|-----------------|--|
| Flow-rate at 3 bar                        | 9.0 l/min       |  |
| Flow-rate at 3 bar (with flow controller) | 6.0 l/min       |  |
| Technical properties                      |                 |  |
| DN-size (nominal dimension)               | DN15            |  |
| Hot water supply                          | max. +70°C      |  |
| Working pressure                          | 0.5-10 bar      |  |
| Connection size                           | G3/8            |  |
| Projection                                | 103 mm          |  |
| Backflow prevention (EN1717)              | нс              |  |
| Material                                  | Brass           |  |
| Regulations                               |                 |  |
| EN standard                               | EN 817, EN 1113 |  |
| Noise class                               | I (ISO3822)     |  |