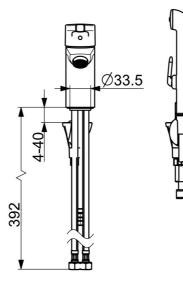

## **Technical data**

| Flow properties                           |                 |  |
|-------------------------------------------|-----------------|--|
| Flow-rate at 3 bar                        | 9.0 l/min       |  |
| Flow-rate at 3 bar (with flow controller) | 6.0 l/min       |  |
| Technical properties                      |                 |  |
| DN-size (nominal dimension)               | DN15            |  |
| Hot water supply                          | max. +70°C      |  |
| Working pressure                          | 0.5-10 bar      |  |
| Connection size                           | G3/8            |  |
| Projection                                | 103 mm          |  |
| Backflow prevention (EN1717)              | нс              |  |
| Material                                  | Brass           |  |
| Regulations                               |                 |  |
| EN standard                               | EN 817, EN 1113 |  |
| Noise class                               | I (ISO3822)     |  |