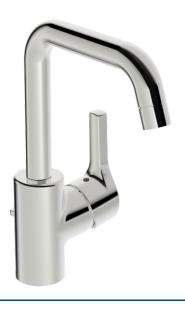

# 56372203 HANSAPALENO - Miscelatore lavabo

EAN: 4057304012020 static.hansa.com/56372203

- Lavabo
- Leva laterale
- Montaggio d'appoggio
- Cromo
- Bocca orientabile, Opzione di limitazione del raggio di
- PCA® portata costante indipendentemente dalle variazioni Ottone DZR, Installazione 3S
- Leva con simbolo F+C, Leva/Manopola monocomando
- Piletta di scarico con astina saltarello
- Limitatore di temperatura, Limitatore di temperatura
- Cartuccia a dischi ceramici ø 35mm
- Collegamento con flessibili