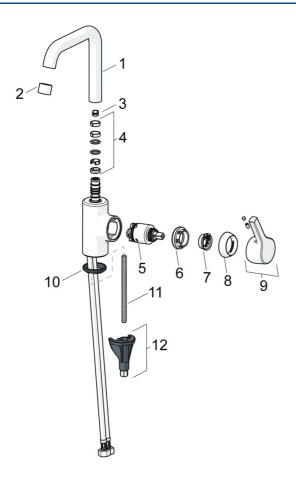

## Parti di ricambio

## SP56432203

|    | Nome                                             | Codice   |
|----|--------------------------------------------------|----------|
| 01 | Bocca Cromo                                      | 59914427 |
| 02 | Aereatore, 6 l/min Cromo                         | 59914428 |
| 03 | Vite per bloccaggio bocca, 60°/0°                | 59914264 |
| 03 | Vite per bloccaggio bocca, 120° Fuori produzione | 59914429 |
| 04 | Kit guarnizioni per bocca                        | 59914431 |
| 05 | Cartuccia, 3.5 Classic                           | 59913075 |
| 06 | Dado di fissaggio, M40x1                         | 1003409V |
| 07 | Temperature adjustment limiter                   | 59912325 |
| 80 | Cappuccio, 33x3 mm Cromo                         | 59912504 |
| 09 | Leva Cromo                                       | 59914713 |
| 10 | Rondella                                         | 59914591 |
| 11 | Viti di fissaggio, M8x1, L=130                   | 59914474 |
| 12 | Set di fissaggio                                 | 59914475 |