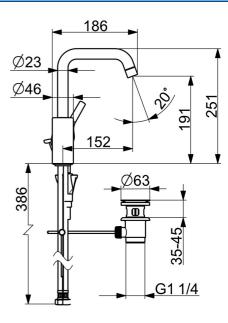

## Caratteristiche tecniche

Misura DN (dimensione nominale)

Fornitura di acqua calda

Pressione di esercizio

Misura della connessione

G3/8

Projection

Backflow prevention (EN1717)

AA

Materiale

DN15

max. +80°C

G3/8

152 mm

AA

Ottone