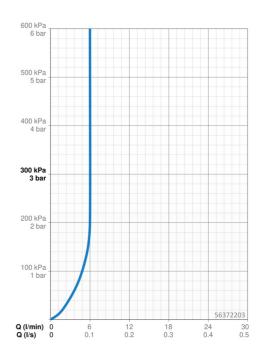

sso

Portata 3 bar (con limitatore di flusso)

6.0 l/min

## Caratteristiche tecniche

Misura DN (dimensione nominale)

Fornitura di acqua calda

Pressione di esercizio

Misura della connessione

G3/8

Projection

Backflow prevention (EN1717)

AA

Materiale

DN15

max. +80°C

G3/8

152 mm

AA

Ottone

#### Norme

Standard EN Classe di rumorosità EN 817 I (ISO3822)

#### Certificati/Dichiarazioni

DVGW ABP EPD DW-6506CS0548 P-IX 38495/IA S-P-06391

## Sostenibilità

EPD module A1 (kg CO2 eq.)
EPD module A2 (kg CO2 eq.)
EPD module A3 (kg CO2 eq.)
EPD module A1-A3 (kg CO2 eq.)
EPD module A4 (kg CO2 eq.)
EPD module B7 (kg CO2 eq.)
EPD module C2 (kg CO2 eq.)
EPD module C3 (kg CO2 eq.)
EPD module C4 (kg CO2 eq.)
EPD module C4 (kg CO2 eq.)

9,95 0,48 0,94 11,37 0,31 1854,00 0,02 0,02 0,09 -8,08





## Parti di ricambio



## SP56432203

|    | Nome                                             | Codice   |
|----|--------------------------------------------------|----------|
| 01 | Bocca Cromo                                      | 59914427 |
| 02 | Aereatore, 6 l/min Cromo                         | 59914428 |
| 03 | Vite per bloccaggio bocca, 60°/0°                | 59914264 |
| 03 | Vite per bloccaggio bocca, 120° Fuori produzione | 59914429 |
| 04 | Kit guarnizioni per bocca                        | 59914431 |
| 05 | Cartuccia, 3.5 Classic                           | 59913075 |
| 06 | Dado di fissaggio, M40x1                         | 1003409V |
| 07 | Temperature adjustment limiter                   | 59912325 |
| 80 | Cappuccio, 33x3 mm Cromo                         | 59912504