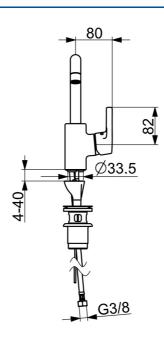

## Caratteristiche tecniche

Misura DN (dimensione nominale)

Fornitura di acqua calda

Pressione di esercizio

Misura della connessione

G3/8

Projection

Backflow prevention (EN1717)

AA

Materiale

DN15

max. +80°C

G3/8

152 mm

AA

Ottone