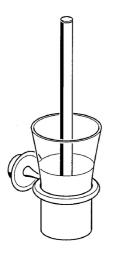

## 56250900 HANSAMURANO - Toilet brush

EAN: 4015474067455 static.hansa.com/56250900

• Bagno

Accessori

- Montaggio a parete
- Cromo