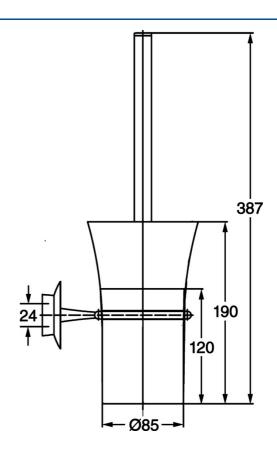

## 56250900 HANSAMURANO - Toilet brush

EAN: 4015474067455 static.hansa.com/56250900

• Bagno

Accessori

- Montaggio a parete
- Cromo





## Dati tecnici



## Parti di ricambio



## SP56250900

|     | Nome                                   | Codice   |
|-----|----------------------------------------|----------|
| 1   | Set di fissaggio Fuori produzione      | 59912081 |
| 2   | Screw, M5x13, SW2.5 Fuori produzione   | 59912558 |
| 2.2 | Tappo Cromo Fuori produzione           | 59912557 |
| 4   | Toilet brush Cromo Fuori produzione    | 59912076 |
| 4.2 | Spazzolino, M 12                       | 59911637 |
| 4.3 | Bicchiere Fuori produzione             | 59912565 |
| 4.4 | Supporto a muro, L=85 Fuori produzione | 59912566 |
| 4.5 | Anello, d 85 mm Fuori produzione       | 59912567 |