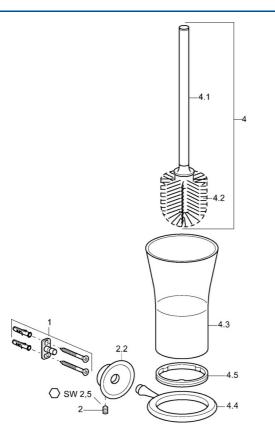

## Parti di ricambio

## SP56250900

|     | Nome                                   | Codice   |
|-----|----------------------------------------|----------|
| 1   | Set di fissaggio Fuori produzione      | 59912081 |
| 2   | Screw, M5x13, SW2.5 Fuori produzione   | 59912558 |
| 2.2 | Tappo Cromo Fuori produzione           | 59912557 |
| 4   | Toilet brush Cromo Fuori produzione    | 59912076 |
| 4.2 | Spazzolino, M 12                       | 59911637 |
| 4.3 | Bicchiere Fuori produzione             | 59912565 |
| 4.4 | Supporto a muro, L=85 Fuori produzione | 59912566 |
| 4.5 | Anello, d 85 mm Fuori produzione       | 59912567 |