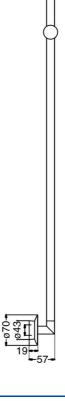

# Dati tecnici

#### **Caratteristiche tecniche**

Fornitura di acqua calda Pressione di esercizio max. +65°C 0.5-10 bar