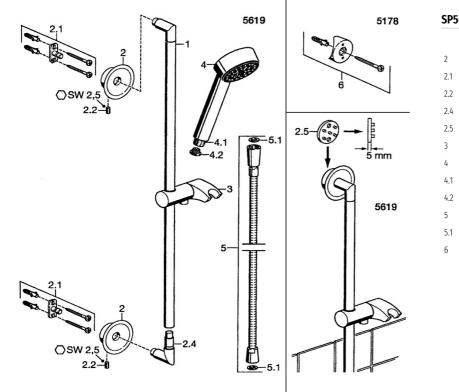

## Parti di ricambio

### SP56190190

|     | Nome                                        | Codice   |
|-----|---------------------------------------------|----------|
| 2   | Tappo Cromo Fuori produzione                | 59912557 |
| 2.1 | Set di fissaggio Fuori produzione           | 59912081 |
| 2.2 | Screw, M5x13, SW2.5 Fuori produzione        | 59912558 |
| 2.4 | Raccordo a gomito Cromo Fuori produzione    | 59912569 |
| 2.5 | Fornitura, L=5 Cromo Fuori produzione       | 59912462 |
| 3   | Supporto Doccetta Cromo Fuori produzione    | 59912085 |
| 4   | Doccetta Cromo Fuori produzione             | 51170200 |
| 4.1 | Hose coupling, G1/2 Fuori produzione        | 59912237 |
| 4.2 | Filtro                                      | 59906859 |
| 5   | Flessibile doccia, L=1600 Cromo             | 04120500 |
| 5.1 | L'anello di tenuta, d 21x12x2               | 59912304 |
| 6   | Kit di installazione Cromo Fuori produzione | 51780900 |