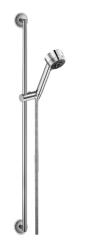

## 56190190 HANSAMURANO - Combinazione Doccia con doccetta

EAN: 4015474068674 static.hansa.com/56190190

- Soluzioni doccia
- Montaggio a parete

• Cromo

f