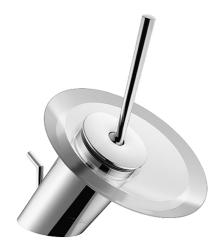

## • Lavabo

- Monocomando
- Montaggio d'appoggio
- Cromo
- Bocca fissa
- Leva pin, Leva/Manopola monocomando, Leva con simbolo F+C
- Piletta di scarico con astina saltarello
- Valvola di miscelazione manuale, Filtro/i anti-impurità
- Collegamento con flessibili
- Ottone DZR
- Bocca a cascata