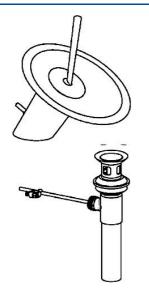

## • Lavabo

- Monocomando
- Montaggio d'appoggio
- Cromo
- Bocca fissa
- Leva pin, Leva/Manopola monocomando, Leva con simbolo F+C
- Piletta di scarico con astina saltarello
- Valvola di miscelazione manuale, Filtro/i anti-impurità
- Collegamento con flessibili
- Ottone DZR
- Bocca a cascata