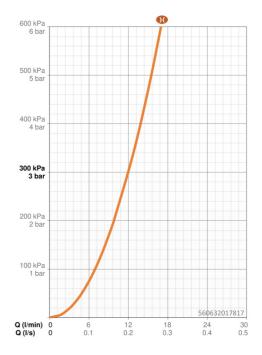

## Dati tecnici

| Portata 3 bar (con riduttori di flusso) | 12.0 l/min |  |
|-----------------------------------------|------------|--|
| Caratteristiche tecniche                |            |  |
| Misura DN (dimensione nominale)         | DN15       |  |
| Fornitura di acqua calda                | max. +70°C |  |
| Pressione di esercizio                  | 1-10 bar   |  |
| Misura della connessione                | G3/8       |  |
| Projection                              | 147 mm     |  |
| Materiale                               | Ottone     |  |
| Norme                                   |            |  |
| Standard EN                             | EN 817     |  |