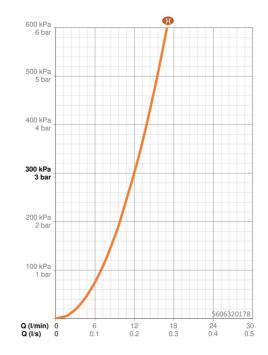

EAN: 4015474065222 static.hansa.com/5606320178



- Lavabo
- Monocomando
- Montaggio d'appoggio
- Cromo
- Bocca fissa
- Leva pin, Leva/Manopola monocomando, Leva con simbolo F+C, Manopola di regolazione portata
- Piletta di scarico con astina saltarello
- Valvola di miscelazione manuale, Filtro/i anti-impurità
- Collegamento con flessibili
- Ottone DZR
- Bocca a cascata







# Dati tecnici

Portata 3 bar (con riduttori di flusso) 12.0 l/min

### Caratteristiche tecniche

Misura DN (dimensione nominale) DN15 Fornitura di acqua calda max. +70°C Pressione di esercizio 1-10 bar Misura della connessione G3/8 Lunghezza / altezza 147 mm Projection 147 mm Materiale Ottone

#### Norme

EN 817 Standard EN













# Parti di ricambio

## SP5606320178

|      | Nome                                                 | Codice   |
|------|------------------------------------------------------|----------|
| 2    | Glass bowl, d 160 mm Trasparente Fuori<br>produzione | 59912519 |
| 2.1  | Set di fissaggio, M30x1                              | 59912521 |
| 2.2  | Membrana Fuori produzione                            | 59912522 |
| 2.3  | Vite eye, M30x1, AF45                                | 59912523 |
| 2.4  | Anello decorativo Cromo                              | 59912524 |
| 3    | Dado di fissaggio, M55x1, AF45                       | 59912525 |
| 3.1  | Anello                                               | 59912526 |
| 3.2  | O-ring                                               | 59912546 |
| 4    |