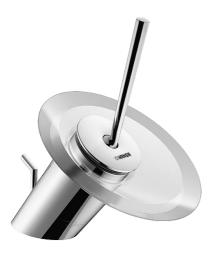

EAN: 4015474065222 static.hansa.com/5606320178

- Lavabo
- Monocomando
- Montaggio d'appoggio
- Cromo
- Bocca fissa
- Leva pin, Leva/Manopola monocomando, Leva con simbolo F+C, Manopola di regolazione portata
- Piletta di scarico con astina saltarello
- Valvola di miscelazione manuale, Filtro/i anti-impurità
- Collegamento con flessibili
- Ottone DZR
- Bocca a cascata