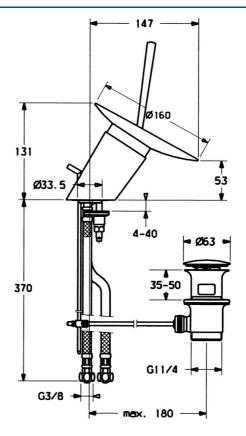

### Caratteristiche tecniche

Misura DN (dimensione nominale) DN15 Fornitura di acqua calda max. +70°C Pressione di esercizio 1-10 bar Misura della connessione G3/8 Lunghezza / altezza 147 mm Projection 147 mm Materiale Ottone