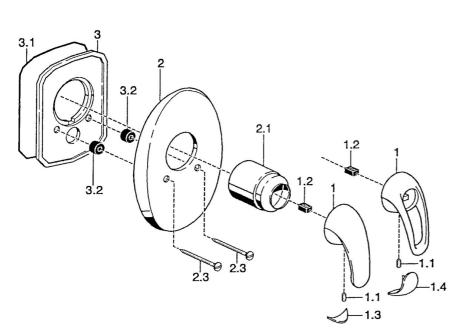

## SP55869100

|     | Názov                         | Kód       |
|-----|-------------------------------|-----------|
| 1   | Ovládacia rukoväť Ukončené    | 599055895 |
| 1   | Ovládacia rukoväť Ukončené    | 599055881 |
| 1.1 | Skrutka, M5x8, SW2.5          | 59904755  |
| 1.2 | Klzné puzdro                  | 59904778  |
| 1.3 | Záslepka Ukončené             | 59911785  |
| 1.4 | Záslepka Ukončené             | 59911786  |
| 2   | Krycí diel Ukončené           | 59911913  |
| 2.1 | Krytka                        | 59904820  |
| 2.3 | Skrutka, M5x65                | 59904847  |
| 2.3 | Skrutka, M5x65 Zlatá Ukončené | 59904849  |
| 3   | Ukončené                      | 59911915  |