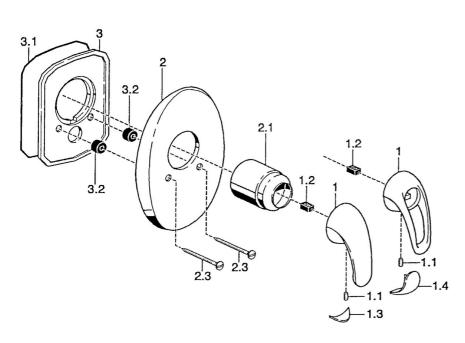

## Parti di ricambio

#### SP55869100

|     | Nome                              | Codice    |
|-----|-----------------------------------|-----------|
| 1   | Leva Cromo Fuori produzione       | 599055895 |
| 1   | Leva Cromo Fuori produzione       | 599055881 |
| 1.1 | Screw, M5x8, SW2.5                | 59904755  |
| 1.2 | Adattatore                        | 59904778  |
| 1.3 | Tappo Fuori produzione            | 59911785  |
| 1.4 | Tappo Fuori produzione            | 59911786  |
| 2   | Piastra Cromo Fuori produzione    | 59911913  |
| 2.1 | Cappuccio Cromo                   | 59904820  |
| 2.3 | Screw, M5x65 Cromo                | 59904847  |
| 2.3 | Screw, M5x65 Oro Fuori produzione | 59904849  |
| 3   | Fixing plate Fuori produzione     | 59911915  |