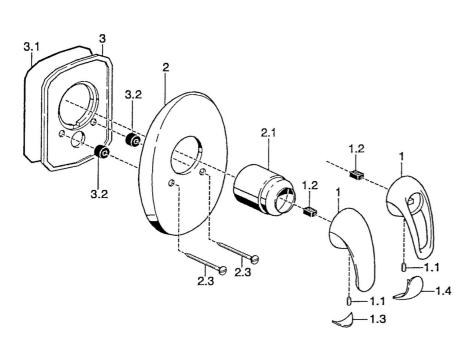

## Parti di ricambio

#### SP55869100

|     | Nome                              | Codice    |
|-----|-----------------------------------|-----------|
| 1   | Leva Cromo Fuori produzione       | 599055895 |
| 1   | Leva Cromo Fuori produzione       | 599055881 |
| 1.1 | Screw, M5x8, SW2.5                | 59904755  |
| 1.2 | Adattatore                        | 59904778  |
| 1.3 | Tappo Fuori produzione            | 59911785  |
| 1.4 | Tappo Fuori produzione            | 59911786  |
| 2   | Piastra Cromo Fuori produzione    | 59911913  |
| 2.1 | Cappuccio Cromo                   | 59904820  |
| 2.3 | Screw, M5x65 Cromo                | 59904847  |
| 2.3 | Screw, M5x65 Oro Fuori produzione | 59904849  |
| 3   | Fixing plate Fuori produzione     | 59911915  |