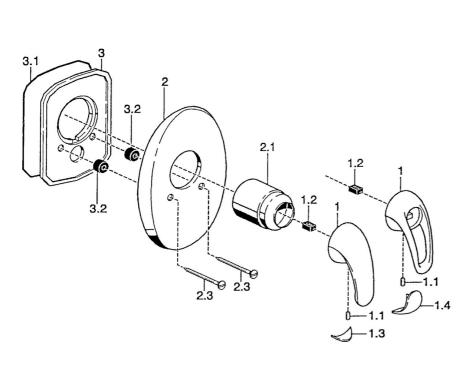

## Náhradné diely

## SP55869100

|     | Názov                         | Kód       |
|-----|-------------------------------|-----------|
| 1   | Ovládacia rukoväť Ukončené    | 599055895 |
| 1   | Ovládacia rukoväť Ukončené    | 599055881 |
| 1.1 | Skrutka, M5x8, SW2.5          | 59904755  |
| 1.2 | Klzné puzdro                  | 59904778  |
| 1.3 | Záslepka Ukončené             | 59911785  |
| 1.4 | Záslepka Ukončené             | 59911786  |
| 2   | Krycí diel Ukončené           | 59911913  |
| 2.1 | Krytka                        | 59904820  |
| 2.3 | Skrutka, M5x65                | 59904847  |
| 2.3 | Skrutka, M5x65 Zlatá Ukončené | 59904849  |
| 3   | Ukončené                      | 59911915  |