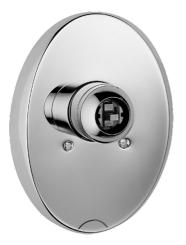

EAN: 4015474003774 static.hansa.com/55869100

- Douche oplossingen
- Afbouwset

- Wandmontage voor inbouwunit
- Chroom