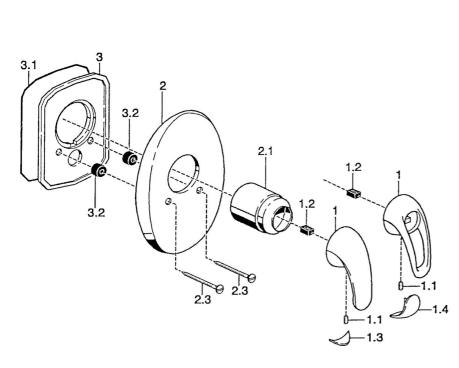

## Reserveonderdelen

## SP55869100

|     | Naam                          | Code      |
|-----|-------------------------------|-----------|
| 1   | Hendel Chroom Stopgezet       | 599055895 |
| 1   | Hendel Chroom Stopgezet       | 599055881 |
| 1.1 | Schroef, M5x8, SW2.5          | 59904755  |
| 1.2 | Joint klassiek uitloop        | 59904778  |
| 1.3 | Sierdop Stopgezet             | 59911785  |
| 1.4 | Sierdop Stopgezet             | 59911786  |
| 2   | Afdekplaat Chroom Stopgezet   | 59911913  |
| 2.1 | Kap Chroom                    | 59904820  |
| 2.3 | Schroef, M5x65 Chroom         | 59904847  |
| 2.3 | Schroef, M5x65 Goud Stopgezet | 59904849  |
| 3   | Fixing plate Stopgezet        | 59911915  |