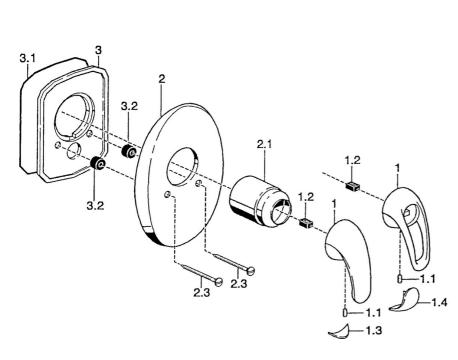

## SP55869100

|     | Nome                              | Codice    |
|-----|-----------------------------------|-----------|
| 1   | Leva Cromo Fuori produzione       | 599055895 |
| 1   | Leva Cromo Fuori produzione       | 599055881 |
| 1.1 | Screw, M5x8, SW2.5                | 59904755  |
| 1.2 | Adattatore                        | 59904778  |
| 1.3 | Tappo Fuori produzione            | 59911785  |
| 1.4 | Tappo Fuori produzione            | 59911786  |
| 2   | Piastra Cromo Fuori produzione    | 59911913  |
| 2.1 | Cappuccio Cromo                   | 59904820  |
| 2.3 | Screw, M5x65 Cromo                | 59904847  |
| 2.3 | Screw, M5x65 Oro Fuori produzione | 59904849  |
| 3   | Fixing plate Fuori produzione     | 59911915  |