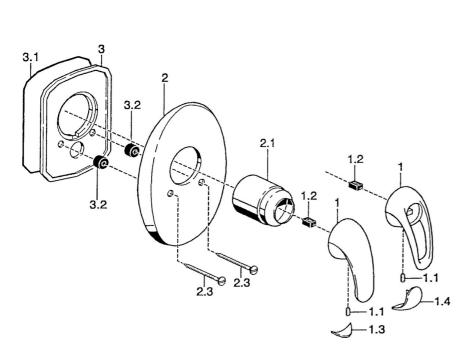

## Ersatzteile

| SP55869100 |                                  |           |  |
|------------|----------------------------------|-----------|--|
|            | Name                             | ArtNr.    |  |
| 1          | Hebel Ausgelaufen                | 599055895 |  |
| 1          | Hebel Ausgelaufen                | 599055881 |  |
| 1.1        | Schraube, M5x8, SW2.5            | 59904755  |  |
| 1.2        | Kunststoffadapter                | 59904778  |  |
| 1.3        | Dekorkappe Ausgelaufen           | 59911785  |  |
| 1.4        | Dekorkappe Ausgelaufen           | 59911786  |  |
| 2          | Deckplatte Ausgelaufen           | 59911913  |  |
| 2.1        | Abdeckkappe                      | 59904820  |  |
| 2.3        | Schraube, M5x65                  | 59904847  |  |
| 2.3        | Schraube, M5x65 Gold Ausgelaufen | 59904849  |  |
| 3          | Befestigungsplatte Ausgelaufen   | 59911915  |  |