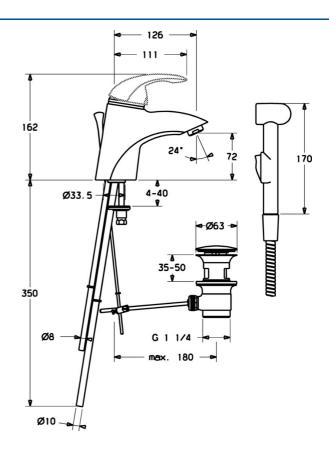

### Caratteristiche tecniche

| Misura DN (dimensione nominale) | DN15       |
|---------------------------------|------------|
| Fornitura di acqua calda        | max. +80°C |
| Pressione di esercizio          | 0.5-10 bar |
| Misura della connessione        | Ø10        |
| Materiale                       | Ottone     |
|                                 |            |

#### Norme

Standard EN EN 817