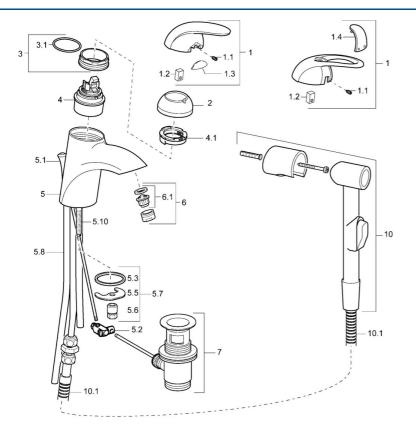

# Parti di ricambio

## SP55852110

|      | Nome                                                   | Codice    |
|------|--------------------------------------------------------|-----------|
| 1    | Leva Cromo Fuori produzione                            | 599055881 |
| 1    | Leva Cromo Fuori produzione                            | 599055895 |
| 1.1  | Screw, M5x8, SW2.5                                     | 59904755  |
| 1.2  | Adattatore                                             | 59904778  |
| 1.3  | Tappo Fuori produzione                                 | 59911785  |
| 1.4  | Tappo Fuori produzione                                 | 59911786  |
| 2    | Cappuccio Cromo                                        | 59912638  |
| 3    | Vite eye, M50x1, SW45                                  | 59904775  |
| 3.1  | O-ring, d 43x2.5                                       | 59911166  |
| 4    | Cartuccia, 4.8 eco                                     | 59904601  |
| 4.1  | Hot water limiter                                      | 59904759  |
| 5.1  | Asta saltarello Cromo Fuori produzione                 | 59911788  |
| 5.2  | Snodo                                                  | 59904624  |
| 5.3  | Giunto, 37x48x3.5                                      | 59911422  |
| 5.5  | Fixing plate                                           | 59904765  |
| 5.6  | Screw, M8x1, SW13                                      | 59904766  |
| 5.7  | Set di fissaggio                                       | 59910749  |
| 5.10 | Viti di fissaggio, M8x1, L=140                         | 59912474  |
| 6    | Aereatore, M24x1 STD HC A Cromo                        | 59902366  |
| 6.1  | Aereatore, M22/24 A                                    | 59902081  |
| 7    | Scarico a saltarello Cromo                             | 59911441  |
| 10   | Doccetta per Bidetta Cromo Fuori produzione            | 59912758  |
| 10.1 | Flessibile doccia, G3/8xG1/2 Cromo Fuori<br>produzione | 59912757  |