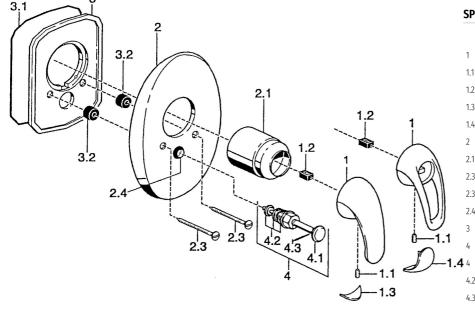

## Náhradné diely

### SP55849100

|     | Názov                         | Kód       |
|-----|-------------------------------|-----------|
|     |                               |           |
| 1   | Ovládacia rukoväť Ukončené    | 599055881 |
| 1.1 | Skrutka, M5x8, SW2.5          | 59904755  |
| 1.2 | Klzné puzdro                  | 59904778  |
| 1.3 | Záslepka Ukončené             | 59911785  |
| 1.4 | Záslepka Ukončené             | 59911786  |
| 2   | Krycí diel Ukončené           | 59911911  |
| 2.1 | Krytka                        | 59904820  |
| 2.3 | Skrutka, M5x65                | 59904847  |
| 2.3 | Skrutka, M5x65 Zlatá Ukončené | 59904849  |
| 2.4 | Krytka Eko drez-kapna         | 59904846  |
| 3   | Ukončené                      | 59911915  |
| 4   | Prepínač Zlatá Ukončené       | 59906392  |
| 4   | Prepínač                      | 59911156  |
| 4.2 | Tesnenie sada                 | 59904791  |
| 4.3 | O-krúžok, d 4x1               | 59902331  |