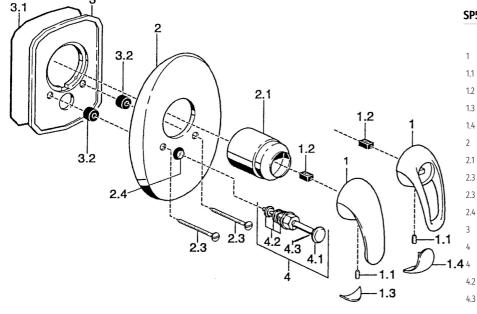

## Parti di ricambio

#### SP55849100

| Nome                              | Codice    |
|-----------------------------------|-----------|
| Leva Cromo Fuori produzione       | 599055881 |
| Screw, M5x8, SW2.5                | 59904755  |
| Adattatore                        | 59904778  |
| Tappo Fuori produzione            | 59911785  |
| Tappo Fuori produzione            | 59911786  |
| Piastra Cromo Fuori produzione    | 59911911  |
| Cappuccio Cromo                   | 59904820  |
| Screw, M5x65 Cromo                | 59904847  |
| Screw, M5x65 Oro Fuori produzione | 59904849  |
| Pezzi di guida                    | 59904846  |
| Fixing plate Fuori produzione     | 59911915  |
| Deviatore Oro Fuori produzione    | 59906392  |
| Deviatore Cromo                   | 59911156  |
| Kit di guarnizione                | 59904791  |
| O-ring, d 4x1                     | 59902331  |