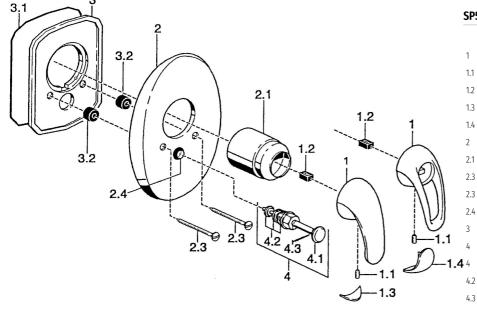

## Reserveonderdelen

## SP55849100

|   | Naam                          | Code      |
|---|-------------------------------|-----------|
|   | Hendel Chroom Stopgezet       | 599055881 |
|   | Schroef, M5x8, SW2.5          | 59904755  |
|   | Joint klassiek uitloop        | 59904778  |
|   | Sierdop Stopgezet             | 59911785  |
| + | Sierdop Stopgezet             | 59911786  |
|   | Afdekplaat Chroom Stopgezet   | 59911911  |
|   | Kap Chroom                    | 59904820  |
| 3 | Schroef, M5x65 Chroom         | 59904847  |
| 3 | Schroef, M5x65 Goud Stopgezet | 59904849  |
| ŀ | Kapmet begrenzer keuken       | 59904846  |
|   | Fixing plate Stopgezet        | 59911915  |
|   | Omsteller Goud Stopgezet      | 59906392  |
|   | Omsteller Chroom              | 59911156  |
| 2 | Dichting                      | 59904791  |
| 3 | O-ring, d 4x1                 | 59902331  |
|   |                               |           |