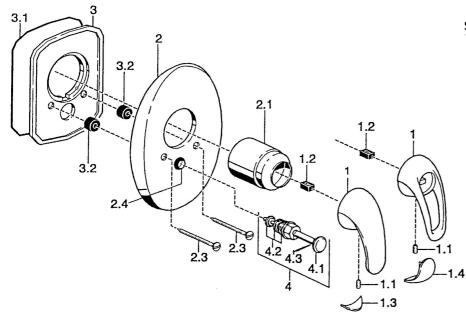

## Parti di ricambio

SP55849100

| Nome                              | Codice                                                                                                                                                                                                                                                                                                                                                            |
|-----------------------------------|-------------------------------------------------------------------------------------------------------------------------------------------------------------------------------------------------------------------------------------------------------------------------------------------------------------------------------------------------------------------|
| Leva Cromo Fuori produzione       | 599055881                                                                                                                                                                                                                                                                                                                                                         |
| Screw, M5x8, SW2.5                | 59904755                                                                                                                                                                                                                                                                                                                                                          |
| Adattatore                        | 59904778                                                                                                                                                                                                                                                                                                                                                          |
| Tappo Fuori produzione            | 59911785                                                                                                                                                                                                                                                                                                                                                          |
| Tappo Fuori produzione            | 59911786                                                                                                                                                                                                                                                                                                                                                          |
| Piastra Cromo Fuori produzione    | 59911911                                                                                                                                                                                                                                                                                                                                                          |
| Cappuccio Cromo                   | 59904820                                                                                                                                                                                                                                                                                                                                                          |
| Screw, M5x65 Cromo                | 59904847                                                                                                                                                                                                                                                                                                                                                          |
| Screw, M5x65 Oro Fuori produzione | 59904849                                                                                                                                                                                                                                                                                                                                                          |
| Pezzi di guida                    | 59904846                                                                                                                                                                                                                                                                                                                                                          |
| Fixing plate Fuori produzione     | 59911915                                                                                                                                                                                                                                                                                                                                                          |
| Deviatore Oro Fuori produzione    | 59906392                                                                                                                                                                                                                                                                                                                                                          |
| Deviatore Cromo                   | 59911156                                                                                                                                                                                                                                                                                                                                                          |
| Kit di guarnizione                | 59904791                                                                                                                                                                                                                                                                                                                                                          |
| O-ring, d 4x1                     | 59902331                                                                                                                                                                                                                                                                                                                                                          |
|                                   | Leva Cromo Fuori produzione<br>Screw, M5x8, SW2.5<br>Adattatore<br>Tappo Fuori produzione<br>Tappo Fuori produzione<br>Piastra Cromo Fuori produzione<br>Cappuccio Cromo<br>Screw, M5x65 Cromo<br>Screw, M5x65 Oro Fuori produzione<br>Pezzi di guida<br>Fixing plate Fuori produzione<br>Deviatore Oro Fuori produzione<br>Deviatore Cromo<br>Kit di guarnizione |