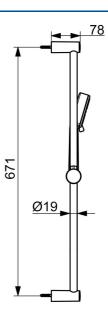

# 55780133 HANSABASIC - Sprchová súprava

EAN: 4057304019135 static.hansa.com/55780133

- Riešenia pre sprchy
- Nástenná montáž
- Chróm

- Ručná sprcha, Sprchová tyč, Sprchová tyč s nastavitelnou roztečou úchytov, Sprchová hadica (1500 mm), Technológia proti usadeninám (ľahko sa čistí)
- Normálny Rovnomerný a jemný prúd vody, Osviežujúci Silný prúd vody, aktivuje a osviežuje telo, Relaxačný – Jemný prúd vody, príjemný pre celé telo
- 3-prúdová

#### Technické vlastnosti

Vlastnosti prietoku

Veľkosť DN (menovitý rozmer)DN15Dodávka teplej vodymax. +65°CPracovný tlak0.5-5 barSpojovacia veľkosťG1/2MateriálKompozit