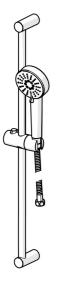

# Náhradné diely

#### SP55780113

 Názov
 Kód

 01
 Jazdec/nosič sprchy
 10177138V