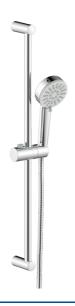

# 55780133 HANSABASIC - Sprchová súprava

EAN: 4057304019135 static.hansa.com/55780133

- Riešenia pre sprchy
- Nástenná montáž
- Chróm

- Ručná sprcha, Sprchová tyč, Sprchová tyč s nastavitelnou roztečou úchytov, Sprchová hadica (1500 mm), Technológia proti usadeninám (ľahko sa čistí)
- Normálny Rovnomerný a jemný prúd vody, Osviežujúci Silný prúd vody, aktivuje a osviežuje telo, Relaxačný – Jemný prúd vody, príjemný pre celé telo
- 3-prúdová