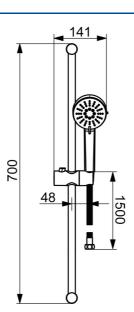

# 55780133 HANSABASIC - Sprchová súprava

EAN: 4057304019135 static.hansa.com/55780133

- Riešenia pre sprchy
- Nástenná montáž
- Chróm

- Ručná sprcha, Sprchová tyč, Sprchová tyč s nastavitelnou roztečou úchytov, Sprchová hadica (1500 mm), Technológia proti usadeninám (ľahko sa čistí)
- Normálny Rovnomerný a jemný prúd vody, Osviežujúci Silný prúd vody, aktivuje a osviežuje telo, Relaxačný – Jemný prúd vody, príjemný pre celé telo
- 3-prúdová

### Technické údaje

| Priotok pri tlaku 3 har |  |
|-------------------------|--|

11.4 l/min

#### Technické vlastnosti

Vlastnosti prietoku

Veľkosť DN (menovitý rozmer)DN15Dodávka teplej vodymax. +65°CPracovný tlak0.5-5 barSpojovacia veľkosťG1/2MateriálKompozit