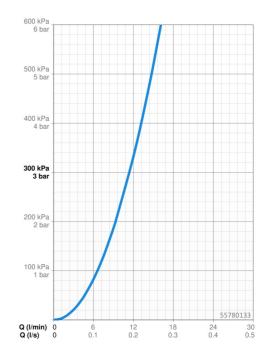

### Technické údaje

| Priotok pri tlaku 3 har |  |
|-------------------------|--|

11.4 l/min

#### Technické vlastnosti

Vlastnosti prietoku

Veľkosť DN (menovitý rozmer)DN15Dodávka teplej vodymax. +65°CPracovný tlak0.5-5 barSpojovacia veľkosťG1/2MateriálKompozit