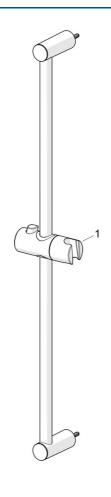

# Náhradné diely

#### SP55780113

 Názov
 Kód

 01
 Jazdec/nosič sprchy
 10177138V