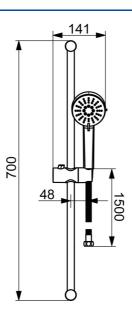

## 55780133 HANSABASIC - Doucheset

EAN: 4057304019135 static.hansa.com/55780133

- Douche oplossingen
- Wandmontage
- Chroom

- Handdouche, Glijstang, Verstelbare bevestiging glijstang, Doucheslang (1500 mm), Beschermtechnologie tegen kalkaanslag
- Normaal gelijkmatige en zachte waterstroom, Verkwikkend – sterke waterstroom, activeert en verfrist het lichaam, Ontspannend – zachte waterstroom, aangenaam voor het hele lichaam
- 3-stralig

## **Technische gegevens**

Doorstromingseigenschappen

| Doorstroomhoeveelheid bij 3 bar | 11.4 l/min |  |
|---------------------------------|------------|--|
| Technische eigenschappen        |            |  |
| DN-maat                         | DN15       |  |
| Warmwatertoevoer                | max. +65°C |  |
| Werkdruk                        | 0.5-5 bar  |  |
| Aansluitmaat                    | G1/2       |  |
| Materiaal                       | Composite  |  |
| Voorschriften                   |            |  |