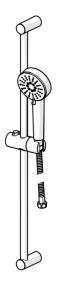

## Reserveonderdelen

Toestemmingen en Verklaringen

Verklaring van overeenstemming

EN-norm

## SP55780113

|    | Naam              | Code     |
|----|-------------------|----------|
| 01 | Schuifstuk Chroom | 1017138V |