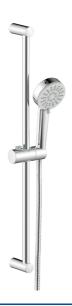

## 55780133 HANSABASIC - Doucheset

EAN: 4057304019135 static.hansa.com/55780133

- Douche oplossingen
- Wandmontage
- Chroom

- Handdouche, Glijstang, Verstelbare bevestiging glijstang, Doucheslang (1500 mm), Beschermtechnologie tegen kalkaanslag
- Normaal gelijkmatige en zachte waterstroom, Verkwikkend – sterke waterstroom, activeert en verfrist het lichaam, Ontspannend – zachte waterstroom, aangenaam voor het hele lichaam
- 3-stralig