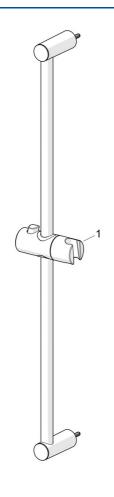

## SP55780113

|    | Naam              | Code     |
|----|-------------------|----------|
| 01 | Schuifstuk Chroom | 1017138V |