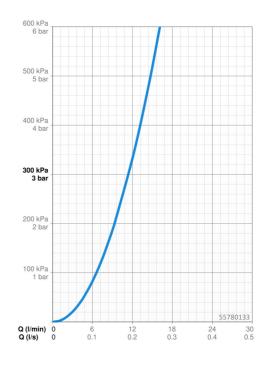

## **Technische gegevens**

Doorstromingseigenschappen

| Doorstroomhoeveelheid bij 3 bar | 11.4 l/min |  |
|---------------------------------|------------|--|
| Technische eigenschappen        |            |  |
| DN-maat                         | DN15       |  |
| Warmwatertoevoer                | max. +65°C |  |
| Werkdruk                        | 0.5-5 bar  |  |
| Aansluitmaat                    | G1/2       |  |
| Materiaal                       | Composite  |  |
| Voorschriften                   |            |  |