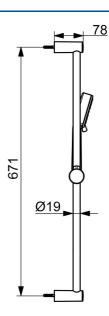

## 55780133 HANSABASIC - Doucheset

EAN: 4057304019135 static.hansa.com/55780133

- Douche oplossingen
- Wandmontage
- Chroom

- Handdouche, Glijstang, Verstelbare bevestiging glijstang, Doucheslang (1500 mm), Beschermtechnologie tegen kalkaanslag
- Normaal gelijkmatige en zachte waterstroom, Verkwikkend – sterke waterstroom, activeert en verfrist het lichaam, Ontspannend – zachte waterstroom, aangenaam voor het hele lichaam
- 3-stralig

## **Technische gegevens**

Doorstromingseigenschappen

| Doorstroomhoeveelheid bij 3 bar | 11.4 l/min |  |
|---------------------------------|------------|--|
| Technische eigenschappen        |            |  |
| DN-maat                         | DN15       |  |
| Warmwatertoevoer                | max. +65°C |  |
| Werkdruk                        | 0.5-5 bar  |  |
| Aansluitmaat                    | G1/2       |  |
| Materiaal                       | Composite  |  |
| Voorschriften                   |            |  |