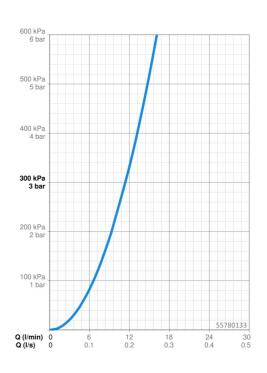

#### **Caratteristiche flusso**

| Portata 3 bar                   | 11.4 l/min       |  |  |
|---------------------------------|------------------|--|--|
| Caratteristiche tecniche        |                  |  |  |
| Misura DN (dimensione nominale) | DN15             |  |  |
| Fornitura di acqua calda        | max. +65°C       |  |  |
| Pressione di esercizio          | 0.5-5 bar        |  |  |
| Misura della connessione        | G1/2             |  |  |
| Materiale                       | Composite        |  |  |
| Norme                           |                  |  |  |
| Standard EN                     | EN 1112, EN 1113 |  |  |