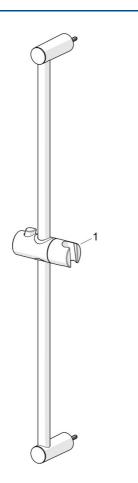

## Parti di ricambio

### SP55780113

|    | Nome                          | Codice   |
|----|-------------------------------|----------|
| 01 | Cursore per asta doccia Cromo | 1017138V |