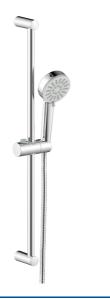

## 55780133 HANSABASIC - Combinazione Doccia con doccetta

EAN: 4057304019135 static.hansa.com/55780133

- Soluzioni doccia
- Montaggio a parete
- Cromo

- Doccetta a mano, Asta doccia, Supporto regolabile dell'asta doccia, Flessibile doccia (1500 mm), Tecnologia di protezione anticalcare
- Normale Getto d'acqua uniforme e morbido, Rinfrescante - Forte getto d'acqua, attiva e rinfresca il corpo, Rilassante -Getto d'acqua morbido, piacevole per tutto il corpo
- 3 getti