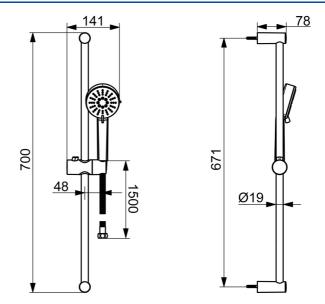

## 55780133 HANSABASIC - Combinazione Doccia con doccetta

EAN: 4057304019135 static.hansa.com/55780133

- Soluzioni doccia
- Montaggio a parete
- Cromo

- Doccetta a mano, Asta doccia, Supporto regolabile dell'asta doccia, Flessibile doccia (1500 mm), Tecnologia di protezione anticalcare
- Normale Getto d'acqua uniforme e morbido, Rinfrescante - Forte getto d'acqua, attiva e rinfresca il corpo, Rilassante -Getto d'acqua morbido, piacevole per tutto il corpo
- 3 getti

#### **Caratteristiche flusso**

| Portata 3 bar                   | 11.4 l/min       |  |  |
|---------------------------------|------------------|--|--|
| Caratteristiche tecniche        |                  |  |  |
| Misura DN (dimensione nominale) | DN15             |  |  |
| Fornitura di acqua calda        | max. +65°C       |  |  |
| Pressione di esercizio          | 0.5-5 bar        |  |  |
| Misura della connessione        | G1/2             |  |  |
| Materiale                       | Composite        |  |  |
| Norme                           |                  |  |  |
| Standard EN                     | EN 1112, EN 1113 |  |  |