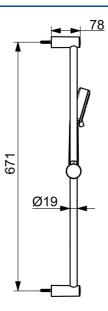

## 55780133 HANSABASIC - Shower set

EAN: 4057304019135 static.hansa.com/55780133

- Shower solutions
- Wall mounted
- Chrome

- Hand shower, Shower rail, Adjustable shower rail bracket, Shower hose (1500 mm), Anti limescale technology (easy to clean)
- Normal Even and soft water stream, Refreshing Strong water stream, activates and refreshes body, Relaxing - Soft water stream, pleasant for entire body
- 3 spray functions

## **Technical data**

| F | l0 | W | pr | ΌĮ | pe | rtı | es |
|---|----|---|----|----|----|-----|----|
|---|----|---|----|----|----|-----|----|

| Flow-rate at 3 bar          | 11.4 <b>l/min</b> |  |
|-----------------------------|-------------------|--|
| Technical properties        |                   |  |
| DN-size (nominal dimension) | DN15              |  |
| Hot water supply            | max. +65°C        |  |
| Working pressure            | 0.5-5 bar         |  |
| Connection size             | G1/2              |  |
| Material                    | Composite         |  |
| Regulations                 |                   |  |
| EN standard                 | EN 1112, EN 1113  |  |