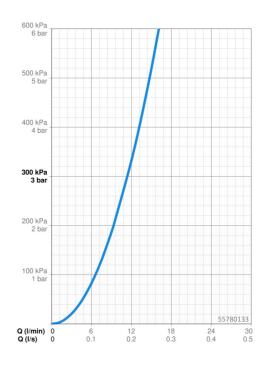

## **Technical data**

| F | l0 | W | pr | ΌĮ | pe | rtı | es |
|---|----|---|----|----|----|-----|----|
|---|----|---|----|----|----|-----|----|

| Flow-rate at 3 bar          | 11.4 <b>l/min</b> |  |
|-----------------------------|-------------------|--|
| Technical properties        |                   |  |
| DN-size (nominal dimension) | DN15              |  |
| Hot water supply            | max. +65°C        |  |
| Working pressure            | 0.5-5 bar         |  |
| Connection size             | G1/2              |  |
| Material                    | Composite         |  |
| Regulations                 |                   |  |
| EN standard                 | EN 1112, EN 1113  |  |