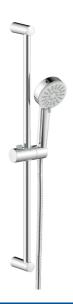

## 55780133 HANSABASIC - Shower set

EAN: 4057304019135 static.hansa.com/55780133

- Shower solutions
- Wall mounted
- Chrome

- Hand shower, Shower rail, Adjustable shower rail bracket, Shower hose (1500 mm), Anti limescale technology (easy to clean)
- Normal Even and soft water stream, Refreshing Strong water stream, activates and refreshes body, Relaxing - Soft water stream, pleasant for entire body
- 3 spray functions