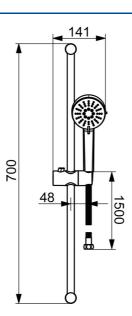

## 55780133 HANSABASIC - Shower set

EAN: 4057304019135 static.hansa.com/55780133

- Shower solutions
- Wall mounted
- Chrome

- Hand shower, Shower rail, Adjustable shower rail bracket, Shower hose (1500 mm), Anti limescale technology (easy to clean)
- Normal Even and soft water stream, Refreshing Strong water stream, activates and refreshes body, Relaxing - Soft water stream, pleasant for entire body
- 3 spray functions

## **Technical data**

| F | l0 | W | pr | ΌĮ | pe | rtı | es |
|---|----|---|----|----|----|-----|----|
|---|----|---|----|----|----|-----|----|

| Flow-rate at 3 bar          | 11.4 <b>l/min</b> |  |
|-----------------------------|-------------------|--|
| Technical properties        |                   |  |
| DN-size (nominal dimension) | DN15              |  |
| Hot water supply            | max. +65°C        |  |
| Working pressure            | 0.5-5 bar         |  |
| Connection size             | G1/2              |  |
| Material                    | Composite         |  |
| Regulations                 |                   |  |
| EN standard                 | EN 1112, EN 1113  |  |