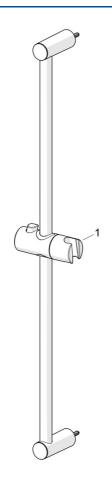

## SP55780113

|    | Name                  | Code     |
|----|-----------------------|----------|
| 01 | Slide for shower rail | 1017138V |