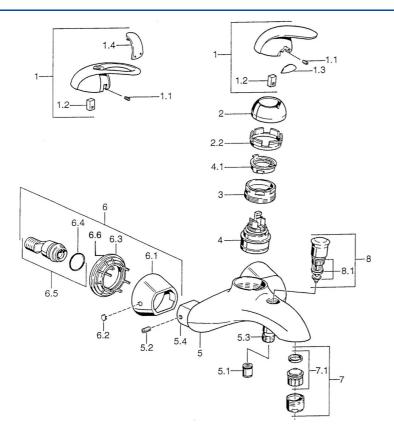

## Parti di ricambio

Backflow prevention (EN1717)

### SP55742100

|      | Nome                                      | Codice    |
|------|-------------------------------------------|-----------|
| 1    | Leva Cromo Fuori produzione               | 599055881 |
| 1.1  | Screw, M5x8, SW2.5                        | 59904755  |
| 1.2  | Adattatore                                | 59904778  |
| 1.3  | Tappo Fuori produzione                    | 59911785  |
| 1.4  | Tappo Fuori produzione                    | 59911786  |
| 2    | Cappuccio Cromo/Satinato Fuori produzione | 59906564  |
| 2    | Cappuccio Cromo                           | 59906563  |
| 2.2  | Manicotto di fissaggio                    | 59906695  |
| 3    | Vite eye, M50x1, SW45                     | 59904775  |
| 4    | Cartuccia, 4.8 eco                        | 59904601  |
| 4.1  | Hot water limiter                         | 59904759  |
| 5.1  | Valvola antiriflusso                      | 59905714  |
| 5.2  | Screw, M8x8                               | 59906104  |
| 5.3  | Capezzolo filetto, G1/2xM18x1             | 59911384  |
| 5.4  | Nipplo di collegamento Fuori produzione   | 59911797  |
| 6.1  | Piastra Cromo Fuori produzione            | 59911473  |
| 6.2  | Tappo Cromo Fuori produzione              | 59911480  |
| 6.3  | Adapter Cromo Fuori produzione            | 59911486  |
| 6.4  | O-ring, 25.07x2.62                        | 59911479  |
| 6.5  | Accessione, G1/2                          | 59911491  |
| 7    | Aereatore, M28x1 C Cromo                  | 59902088  |
| 7.1  | Aereatore, M28x1 C Fuori produzione       | 59902089  |
| 8    | Deviatore Cromo Fuori produzione          | 59911799  |
| 8.1  | Kit di guarnizione                        | 59904791  |
| N.I. | Giunto, 52x63x5 Fuori produzione          | 59911798  |