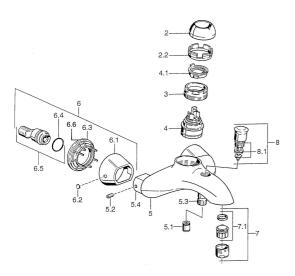

## Parti di ricambio

Backflow prevention (EN1717)

### SP55742100

|      | Nome                                      | Codice    |
|------|-------------------------------------------|-----------|
| 1    | Leva Cromo Fuori produzione               | 599055881 |
| 1.1  | Screw, M5x8, SW2.5                        | 59904755  |
| 1.2  | Adattatore                                | 59904778  |
| 1.3  | Tappo Fuori produzione                    | 59911785  |
| 1.4  | Tappo Fuori produzione                    | 59911786  |
| 2    | Cappuccio Cromo/Satinato Fuori produzione | 59906564  |
| 2    | Cappuccio Cromo                           | 59906563  |
| 2.2  | Manicotto di fissaggio                    | 59906695  |
| 3    | Vite eye, M50x1, SW45                     | 59904775  |
| 4    | Cartuccia, 4.8 eco                        | 59904601  |
| 4.1  | Hot water limiter                         | 59904759  |
| 5.1  | Valvola antiriflusso                      | 59905714  |
| 5.2  | Screw, M8x8                               | 59906104  |
| 5.3  | Capezzolo filetto, G1/2xM18x1             | 59911384  |
| 5.4  | Nipplo di collegamento Fuori produzione   | 59911797  |
| 6.1  | Piastra Cromo Fuori produzione            | 59911473  |
| 6.2  | Tappo Cromo Fuori produzione              | 59911480  |
| 6.3  | Adapter Cromo Fuori produzione            | 59911486  |
| 6.4  | O-ring, 25.07x2.62                        | 59911479  |
| 6.5  | Accessione, G1/2                          | 59911491  |
| 7    | Aereatore, M28x1 C Cromo                  | 59902088  |
| 7.1  | Aereatore, M28x1 C Fuori produzione       | 59902089  |
| 8    | Deviatore Cromo Fuori produzione          | 59911799  |
| 8.1  | Kit di guarnizione                        | 59904791  |
| N.I. | Giunto, 52x63x5 Fuori produzione          | 59911798  |