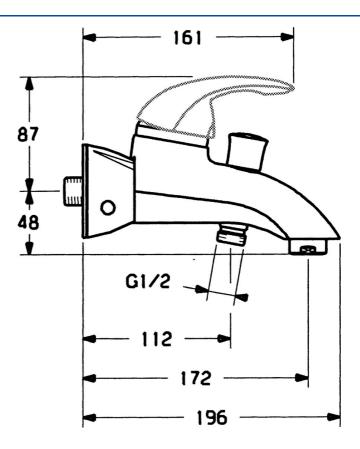

# 5574210092 HANSASTAR - Miscelatore vasca-doccia

EAN: 4015474002845 static.hansa.com/5574210092

- Vasca & doccia
- Monocomando
- Montaggio a parete

- Valvola/e di non ritorno
- Senza leva di comando

#### Caratteristiche tecniche

Fornitura di acqua calda Pressione di esercizio Backflow prevention (EN1717) max. +80°C 0.5-10 bar EB