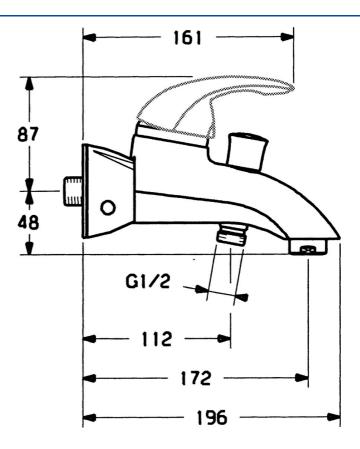

#### Caratteristiche tecniche

Fornitura di acqua calda Pressione di esercizio Backflow prevention (EN1717) max. +80°C 0.5-10 bar EB