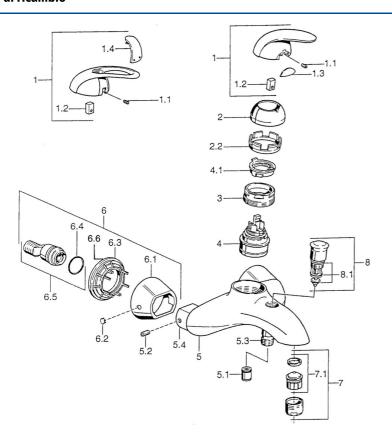

# Parti di ricambio

### SP55742100

|      | Nome                                      | Codice    |
|------|-------------------------------------------|-----------|
| 1    | Leva Cromo Fuori produzione               | 599055881 |
| 1.1  | Screw, M5x8, SW2.5                        | 59904755  |
| 1.2  | Adattatore                                | 59904778  |
| 1.3  | Tappo Fuori produzione                    | 59911785  |
| 1.4  | Tappo Fuori produzione                    | 59911786  |
| 2    | Cappuccio Cromo/Satinato Fuori produzione | 59906564  |
| 2    | Cappuccio Cromo                           | 59906563  |
| 2.2  | Manicotto di fissaggio                    | 59906695  |
| 3    | Vite eye, M50x1, SW45                     | 59904775  |
| 4    | Cartuccia, 4.8 eco                        | 59904601  |
| 4.1  | Hot water limiter                         | 59904759  |
| 5.1  | Valvola antiriflusso                      | 59905714  |
| 5.2  | Screw, M8x8                               | 59906104  |
| 5.3  | Capezzolo filetto, G1/2xM18x1             | 59911384  |
| 5.4  | Nipplo di collegamento Fuori produzione   | 59911797  |
| 6.1  | Piastra Cromo Fuori produzione            | 59911473  |
| 6.2  | Tappo Cromo Fuori produzione              | 59911480  |
| 6.3  | Adapter Cromo Fuori produzione            | 59911486  |
| 6.4  | O-ring, 25.07x2.62                        | 59911479  |
| 6.5  | Accessione, G1/2                          | 59911491  |
| 7    | Aereatore, M28x1 C Cromo                  | 59902088  |
| 7.1  | Aereatore, M28x1 C Fuori produzione       | 59902089  |
| 8    | Deviatore Cromo Fuori produzione          | 59911799  |
| 8.1  | Kit di guarnizione                        | 59904791  |
| N.I. | Giunto, 52x63x5 Fuori produzione          | 59911798  |