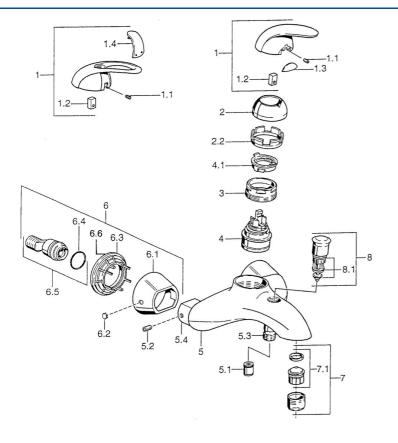

### SP55742100

|      | Nome                                      | Codice    |  |
|------|-------------------------------------------|-----------|--|
| 1    | Leva Cromo Fuori produzione               | 599055881 |  |
| 1.1  | Screw, M5x8, SW2.5                        | 59904755  |  |
| 1.2  | Adattatore                                | 59904778  |  |
| 1.3  | Tappo Fuori produzione                    | 59911785  |  |
| 1.4  | Tappo Fuori produzione                    | 59911786  |  |
| 2    | Cappuccio Cromo/Satinato Fuori produzione | 59906564  |  |
| 2    | Cappuccio Cromo                           | 59906563  |  |
| 2.2  | Manicotto di fissaggio                    | 59906695  |  |
| 3    | Vite eye, M50x1, SW45                     | 59904775  |  |
| 4    | Cartuccia, 4.8 eco                        | 59904601  |  |
| 4.1  | Hot water limiter                         | 59904759  |  |
| 5.1  | Valvola antiriflusso                      | 59905714  |  |
| 5.2  | Screw, M8x8                               | 59906104  |  |
| 5.3  | Capezzolo filetto, G1/2xM18x1             | 59911384  |  |
| 5.4  | Nipplo di collegamento Fuori produzione   | 59911797  |  |
| 6.1  | Piastra Cromo Fuori produzione            | 59911473  |  |
| 6.2  | Tappo Cromo Fuori produzione              | 59911480  |  |
| 6.3  | Adapter Cromo Fuori produzione            | 59911486  |  |
| 6.4  | O-ring, 25.07x2.62                        | 59911479  |  |
| 6.5  | Accessione, G1/2                          | 59911491  |  |
| 7    | Aereatore, M28x1 C Cromo                  | 59902088  |  |
| 7.1  | Aereatore, M28x1 C Fuori produzione       | 59902089  |  |
| 8    | Deviatore Cromo Fuori produzione          | 59911799  |  |
| 8.1  | Kit di guarnizione                        | 59904791  |  |
| N.I. | Giunto, 52x63x5 Fuori produzione          | 59911798  |  |
|      |                                           |           |  |