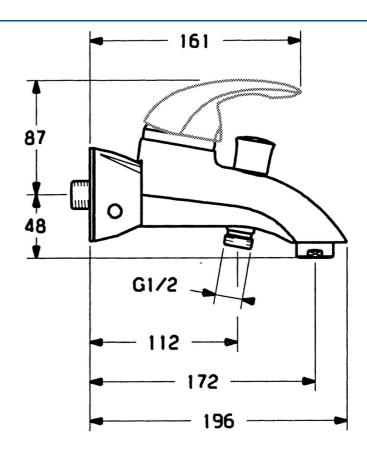

#### **Caratteristiche tecniche**

Fornitura di acqua calda Pressione di esercizio Backflow prevention (EN1717)

max. +80°C 0.5-10 bar EB