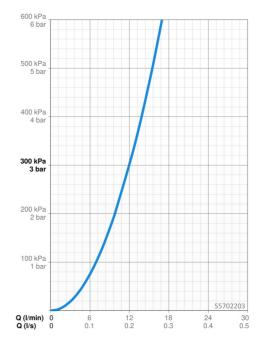

## **Technische gegevens**

Toestemmingen en Verklaringen

UN38.3

| Doorstromingseigenschappen       |                                                                                                                                                                                      |
|----------------------------------|--------------------------------------------------------------------------------------------------------------------------------------------------------------------------------------|
| Doorstroomhoeveelheid bij 3 bar  | 12.0 l/min                                                                                                                                                                           |
| Technische eigenschappen         |                                                                                                                                                                                      |
| DN-maat                          | DN15                                                                                                                                                                                 |
| Warmwatertoevoer                 | max. +70°C                                                                                                                                                                           |
| Werkdruk                         | 1-10 bar                                                                                                                                                                             |
| Aansluitmaat                     | G3/8                                                                                                                                                                                 |
| Projection                       | 225 mm                                                                                                                                                                               |
| Terugstroom beveiliging (EN1717) | EB                                                                                                                                                                                   |
| Software-instellingen            |                                                                                                                                                                                      |
| Automatische spoeling            | off (off/12/24/48/72 h)                                                                                                                                                              |
| Automatische spoeling periode    | 30 s (10/30/60/120/180/240/300/600 s)                                                                                                                                                |
| Eigenschappen elektronica        |                                                                                                                                                                                      |
| Batterij                         | AA 1.5 V Lithium x 2                                                                                                                                                                 |
| Voorschriften                    |                                                                                                                                                                                      |
| EU-richtlijn                     | C ∈ EMC Directive 2014/30/EU , RoHS Directive<br>2011/65/EU                                                                                                                          |
| EN-norm                          | EN 15091, ETSI EN 301 489-1 V1.9.2 , ETSI EN 300 328 v2.2.2 ,<br>EN 61000-6-1:2007 , EN 61000-6-3:2007+A1:2011+AC:2012 ,<br>EN 60335-1:2012+A11+A13+A1+A14+A2+A15:2021, Part 19.11.4 |
| Beschermingsklasse               | IP 55                                                                                                                                                                                |