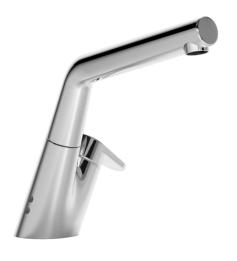

EAN: 4057304002373 static.hansa.com/55702203

- Keuken
- Hybride, Batterij gestuurd
- Wastafelmontage
- Chroom
- Draaibare uitloop, Uittrekbare uitloop
- Hendel met warm-koud-aanduiding, Temperatuurgreep
- Temperatuurbegrenzer, Temperatuurbegrenzer (achteraf instelbaar)
- Thermostatische temperatuurregeling, Terugslagklep, Vuilfilter(s), ø 40 mm keramisch binnenwerk voor debiet en temperatuur instelling
- Magneetventiel, Controle eenheid, Functie(s) met signaallichten
- Flexibele aansluitslang(en)
- Software instellingen zijn aan te passen (met magneet of met magneetsleutel)