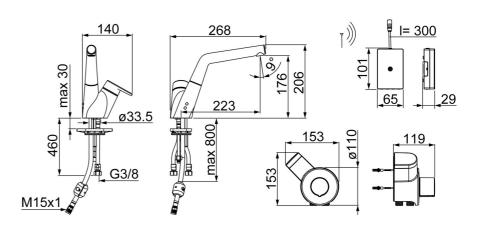

## **Technische gegevens**

Toestemmingen en Verklaringen

UN38.3

| Doorstromingseigenschappen       |                                                                                                                                                                                      |
|----------------------------------|--------------------------------------------------------------------------------------------------------------------------------------------------------------------------------------|
| Doorstroomhoeveelheid bij 3 bar  | 12.0 l/min                                                                                                                                                                           |
| Technische eigenschappen         |                                                                                                                                                                                      |
| DN-maat                          | DN15                                                                                                                                                                                 |
| Warmwatertoevoer                 | max. +70°C                                                                                                                                                                           |
| Werkdruk                         | 1-10 bar                                                                                                                                                                             |
| Aansluitmaat                     | G3/8                                                                                                                                                                                 |
| Projection                       | 225 mm                                                                                                                                                                               |
| Terugstroom beveiliging (EN1717) | EB                                                                                                                                                                                   |
| Software-instellingen            |                                                                                                                                                                                      |
| Automatische spoeling            | off (off/12/24/48/72 h)                                                                                                                                                              |
| Automatische spoeling periode    | 30 s (10/30/60/120/180/240/300/600 s)                                                                                                                                                |
| Eigenschappen elektronica        |                                                                                                                                                                                      |
| Batterij                         | AA 1.5 V Lithium x 2                                                                                                                                                                 |
| Voorschriften                    |                                                                                                                                                                                      |
| EU-richtlijn                     | C ∈ EMC Directive 2014/30/EU , RoHS Directive<br>2011/65/EU                                                                                                                          |
| EN-norm                          | EN 15091, ETSI EN 301 489-1 V1.9.2 , ETSI EN 300 328 v2.2.2 ,<br>EN 61000-6-1:2007 , EN 61000-6-3:2007+A1:2011+AC:2012 ,<br>EN 60335-1:2012+A11+A13+A1+A14+A2+A15:2021, Part 19.11.4 |
| Beschermingsklasse               | IP 55                                                                                                                                                                                |