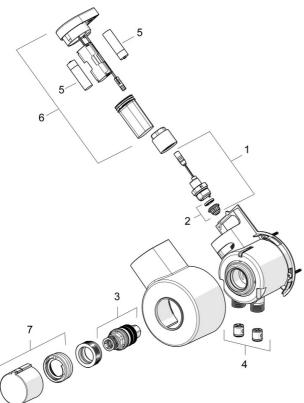

## Reserveonderdelen

|    | Naam                                | Code     |
|----|-------------------------------------|----------|
| 01 | Ventiel, 3 V                        | 59914125 |
| 02 | Membraam voor ventiel               | 1006500V |
| 02 | Membraan Stopgezet                  | 59914126 |
| 03 | Thermostaat/binnenwerk, 3.4         | 59914114 |
| 04 | Terugslagklep, DN15                 | 59914250 |
| 05 | Batterij, 1.5 V AA Lithium          | 59914136 |
| 06 | Controle eenheid, 3 V /RF Stopgezet | 59914623 |
| 07 | Temperatuur hendel Stopgezet        | 59914134 |
|    |                                     |          |