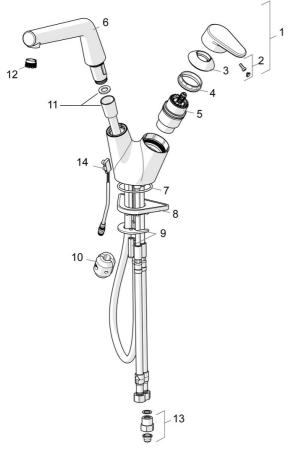

## Reserveonderdelen

## SP55702203

|    | Naam                                 | Code     |
|----|--------------------------------------|----------|
| 01 | Hendel Chroom                        | 59914340 |
| 02 | Sierdop                              | 59914341 |
| 03 | Kap Chroom Stopgezet                 | 59914342 |
| 04 | Schroefring, M42x1.5, SW 38          | 59914128 |
| 05 | Binnenwerk, 4.0 Classic              | 59914129 |
| 06 | Uitloop Chroom Stopgezet             | 59914517 |
| 07 | O-ring, 53.64x2.62 Stopgezet         | 59914369 |
| 80 | Verstevigingsplaat                   | 59910008 |
| 09 | Bevestiging met bout                 | 59914344 |
| 10 | Counterbalance                       | 59914039 |
| 11 | Slangen, L=1500, G1/2-M15x1          | 59914345 |
| 12 | Mousseur en sleutel, M18.5x1 Chroom  | 59914350 |
| 13 | Vuilfilters met terugslagklep Chroom | 59914086 |
| 14 | Fotocel, 3 V                         | 59914347 |