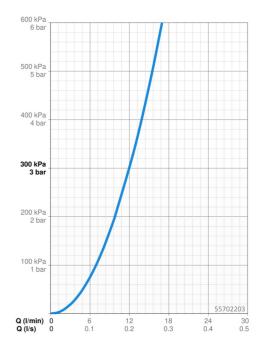

## **Technical data**

**Approvals and Declarations** 

UN38.3

| Flow properties              |                                                                                                                                                                                      |
|------------------------------|--------------------------------------------------------------------------------------------------------------------------------------------------------------------------------------|
| Flow-rate at 3 bar           | 12.0 <b>l/min</b>                                                                                                                                                                    |
| Technical properties         |                                                                                                                                                                                      |
| DN-size (nominal dimension)  | DN15                                                                                                                                                                                 |
| Hot water supply             | max. +70°C                                                                                                                                                                           |
| Working pressure             | 1-10 bar                                                                                                                                                                             |
| Connection size              | G3/8                                                                                                                                                                                 |
| Projection                   | 225 mm                                                                                                                                                                               |
| Backflow prevention (EN1717) | EB                                                                                                                                                                                   |
| Software settings            |                                                                                                                                                                                      |
| Automatic flush              | off (off/12/24/48/72 h)                                                                                                                                                              |
| Automatic flush period       | 30 s (10/30/60/120/180/240/300/600 s)                                                                                                                                                |
| Electronic properties        |                                                                                                                                                                                      |
| Battery                      | AA 1.5 V Lithium x 2                                                                                                                                                                 |
| Regulations                  |                                                                                                                                                                                      |
| EU Directives                | C € EMC Directive 2014/30/EU, RoHS Directive 2011/65/EU                                                                                                                              |
| EN standard                  | EN 15091, ETSI EN 301 489-1 V1.9.2 , ETSI EN 300 328 v2.2.2 ,<br>EN 61000-6-1:2007 , EN 61000-6-3:2007+A1:2011+AC:2012 ,<br>EN 60335-1:2012+A11+A13+A1+A14+A2+A15:2021, Part 19.11.4 |
| Protection class             | IP 55                                                                                                                                                                                |
|                              |                                                                                                                                                                                      |