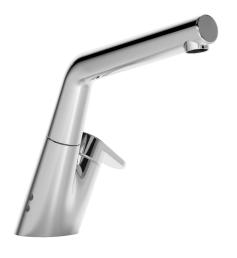

EAN: 4057304002373 static.hansa.com/55702203

- Kitchen
- Hybrid, Battery-operated
- Deck mounted
- Chrome
- Swivel spout, Pull-out model
- Hot/Cold symbols, Temperature control handle
- Limitation option for maximum temperature and flow-rate, Adjustable hot water stop (included, retrofittable)
- Thermostatic cartridge for automatic temperature control, Non-return valve(s), Litter filter(s), Ø 40 mm ceramic cartridge for flow and temperature control
- Solenoid valve, External control unit, Light indicated function(s)
- Flexible inlet pipes
- Software settings adjustable via magnetic key