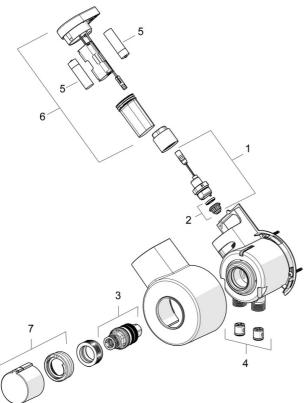

## **Spare parts**

|    | Name                                    | Code     |
|----|-----------------------------------------|----------|
| 01 | Solenoid valve complete, 3 V            | 59914125 |
| 02 | Membrane for solenoid valve             | 1006500V |
| 02 | Membrane Discontinued                   | 59914126 |
| 03 | Thermostatic cartridge, 3.4             | 59914114 |
| 04 | Non-return valve, DN15                  | 59914250 |
| 05 | Battery, 1.5 V AA Lithium               | 59914136 |
| 06 | Control unit, 3 V /RF Discontinued      | 59914623 |
| 07 | Temperature control handle Discontinued | 59914134 |