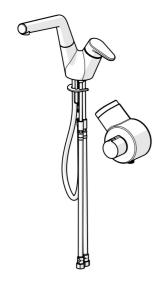

## SP55702203

|    | Name                             | Code     |
|----|----------------------------------|----------|
| 01 | Lever                            | 59914340 |
| 02 | Symbol plug                      | 59914341 |
| 03 | Covering cap Discontinued        | 59914342 |
| 04 | Tightening nut, M42x1.5, SW 38   | 59914128 |
| 05 | Cartridge, 4.0 Classic           | 59914129 |
| 06 | Spout Discontinued               | 59914517 |
| 07 | O-ring, 53.64x2.62 Discontinued  | 59914369 |
| 80 | Supporting plate                 | 59910008 |
| 09 | Fixing plate with a nut          | 59914344 |
| 10 | Counterbalance                   | 59914039 |
| 11 | Hose, L=1500, G1/2-M15x1         | 59914345 |
| 12 | Aerator and key, M18.5x1         | 59914350 |
| 13 | One-way valve with litter screen | 59914086 |
| 14 | Sensor, 3 V                      | 59914347 |

|    | Name                                    | Code     |
|----|-----------------------------------------|----------|
| 01 | Solenoid valve complete, 3 V            | 59914125 |
| 02 | Membrane for solenoid valve             | 1006500V |
| 02 | Membrane Discontinued                   | 59914126 |
| 03 | Thermostatic cartridge, 3.4             | 59914114 |
| 04 | Non-return valve, DN15                  | 59914250 |
| 05 | Battery, 1.5 V AA Lithium               | 59914136 |
| 06 | Control unit, 3 V /RF Discontinued      | 59914623 |
| 07 | Temperature control handle Discontinued | 59914134 |