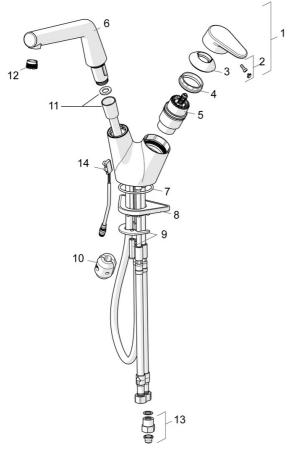

## **Spare parts**

## SP55702203

|    | Name                             | Code     |
|----|----------------------------------|----------|
| 01 | Lever                            | 59914340 |
| 02 | Symbol plug                      | 59914341 |
| 03 | Covering cap Discontinued        | 59914342 |
| 04 | Tightening nut, M42x1.5, SW 38   | 59914128 |
| 05 | Cartridge, 4.0 Classic           | 59914129 |
| 06 | Spout Discontinued               | 59914517 |
| 07 | O-ring, 53.64x2.62 Discontinued  | 59914369 |
| 80 | Supporting plate                 | 59910008 |
| 09 | Fixing plate with a nut          | 59914344 |
| 10 | Counterbalance                   | 59914039 |
| 11 | Hose, L=1500, G1/2-M15x1         | 59914345 |
| 12 | Aerator and key, M18.5x1         | 59914350 |
| 13 | One-way valve with litter screen | 59914086 |
| 14 | Sensor, 3 V                      | 59914347 |