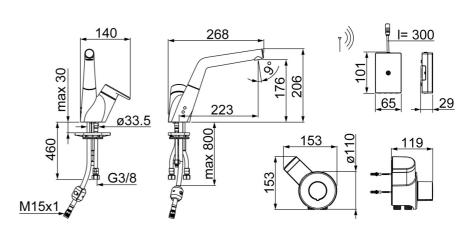

## **Technical data**

**Approvals and Declarations** 

UN38.3

| Flow properties              |                                                                                                                                                                                      |
|------------------------------|--------------------------------------------------------------------------------------------------------------------------------------------------------------------------------------|
| Flow-rate at 3 bar           | 12.0 <b>l/min</b>                                                                                                                                                                    |
| Technical properties         |                                                                                                                                                                                      |
| DN-size (nominal dimension)  | DN15                                                                                                                                                                                 |
| Hot water supply             | max. +70°C                                                                                                                                                                           |
| Working pressure             | 1-10 bar                                                                                                                                                                             |
| Connection size              | G3/8                                                                                                                                                                                 |
| Projection                   | 225 mm                                                                                                                                                                               |
| Backflow prevention (EN1717) | EB                                                                                                                                                                                   |
| Software settings            |                                                                                                                                                                                      |
| Automatic flush              | off (off/12/24/48/72 h)                                                                                                                                                              |
| Automatic flush period       | 30 s (10/30/60/120/180/240/300/600 s)                                                                                                                                                |
| Electronic properties        |                                                                                                                                                                                      |
| Battery                      | AA 1.5 V Lithium x 2                                                                                                                                                                 |
| Regulations                  |                                                                                                                                                                                      |
| EU Directives                | C € EMC Directive 2014/30/EU, RoHS Directive 2011/65/EU                                                                                                                              |
| EN standard                  | EN 15091, ETSI EN 301 489-1 V1.9.2 , ETSI EN 300 328 v2.2.2 ,<br>EN 61000-6-1:2007 , EN 61000-6-3:2007+A1:2011+AC:2012 ,<br>EN 60335-1:2012+A11+A13+A1+A14+A2+A15:2021, Part 19.11.4 |
| Protection class             | IP 55                                                                                                                                                                                |
|                              |                                                                                                                                                                                      |