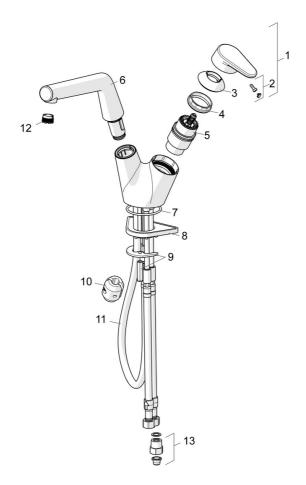

## Reserveonderdelen

### SP55682203

|    | Naam                                 | Code     |
|----|--------------------------------------|----------|
| 01 | Hendel Chroom                        | 59914340 |
| 02 | Sierdop                              | 59914341 |
| 03 | Kap Chroom Stopgezet                 | 59914342 |
| 04 | Schroefring, M42x1.5, SW 38          | 59914128 |
| 05 | Binnenwerk, 4.0 Classic              | 59914129 |
| 06 | Uitloop Chroom Stopgezet             | 59914517 |
| 07 | O-ring, 53.64x2.62 Stopgezet         | 59914369 |
| 08 | Verstevigingsplaat                   | 59910008 |
| 09 | Bevestiging met bout                 | 59914344 |
| 10 | Counterbalance                       | 59914039 |
| 11 | Slangen, L=1500, G1/2-M15x1          | 59914345 |
| 12 | Mousseur en sleutel, M18.5x1 Chroom  | 59914350 |
| 13 | Vuilfilters met terugslagklep Chroom | 59914086 |