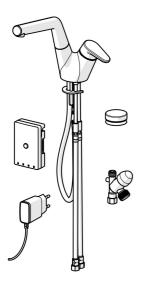

## Reserveonderdelen

### SP02590110

|    | Naam                                | Code     |
|----|-------------------------------------|----------|
| 01 | Batterij, CR2450 3 V Lithium        | 59914137 |
| 02 | Magneetventiel, 3 V                 | 59914338 |
| 03 | Membraam voor ventiel               | 1006500V |
| 03 | Membraan Stopgezet                  | 59914126 |
| 04 | Electrische doos, 5 V               | 59914138 |
| 05 | Controle eenheid, 230/5 V Stopgezet | 59914542 |

### SP55682203

|    | Naam                                 | Code     |
|----|--------------------------------------|----------|
| 01 | Hendel Chroom                        | 59914340 |
| 02 | Sierdop                              | 59914341 |
| 03 | Kap Chroom Stopgezet                 | 59914342 |
| 04 | Schroefring, M42x1.5, SW 38          | 59914128 |
| 05 | Binnenwerk, 4.0 Classic              | 59914129 |
| 06 | Uitloop Chroom Stopgezet             | 59914517 |
| 07 | O-ring, 53.64x2.62 Stopgezet         | 59914369 |
| 08 | Verstevigingsplaat                   | 59910008 |
| 09 | Bevestiging met bout                 | 59914344 |
| 10 | Counterbalance                       | 59914039 |
| 11 | Slangen, L=1500, G1/2-M15x1          | 59914345 |
| 12 | Mousseur en sleutel, M18.5x1 Chroom  | 59914350 |
| 13 | Vuilfilters met terugslagklep Chroom | 59914086 |