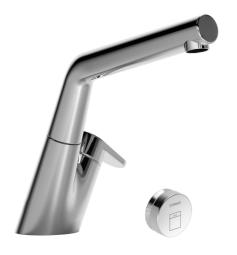

## 55692203 HANSASIGNATUR - Keukenkraan met vaatwasventiel, 230/5

V Stopgezet

EAN: 4057304002366 static.hansa.com/55692203

- Keuken
- Eengreeps, Opbouwvoeding met stekker, Vaatwasventiel
- Wastafelmontage
- Chroom
- Draaibare uitloop, Uittrekbare uitloop
- CASCADE® mousseur
- Electronische stopkraan voor vaatwasser, Op afstand bedienbare stopkraan voor vaatwasser
- Hendel met warm-koud-aanduiding, Eengreeps bediend
- Temperatuurbegrenzer, Temperatuurbegrenzer (achteraf instelbaar)
- Vuilfilter(s), Terugslagklep, Ø 40 mm keramisch binnenwerk voor debiet en temperatuur instelling
- Magneetventiel, Functie(s) met signaallichten
- Flexibele aansluitslang(en)
- Ingebouwde beveiliging tegen terugstromen Voor gebruik in huis (conform DIN EN 1717)