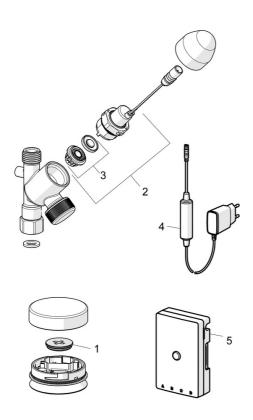

## Reserveonderdelen

### SP02590110

|    | Naam                                | Code     |
|----|-------------------------------------|----------|
| 01 | Batterij, CR2450 3 V Lithium        | 59914137 |
| 02 | Magneetventiel, 3 V                 | 59914338 |
| 03 | Membraam voor ventiel               | 1006500V |
| 03 | Membraan Stopgezet                  | 59914126 |
| 04 | Electrische doos, 5 V               | 59914138 |
| 05 | Controle eenheid, 230/5 V Stopgezet | 59914542 |