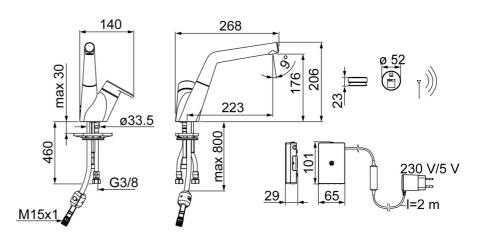

# **Technische gegevens**

| Doorstromingseigenschappen        |                                                                                                                                                                                    |
|-----------------------------------|------------------------------------------------------------------------------------------------------------------------------------------------------------------------------------|
| Doorstroomhoeveelheid bij 3 bar   | 12.0 l/min                                                                                                                                                                         |
| Technische eigenschappen          |                                                                                                                                                                                    |
| DN-maat                           | DN15                                                                                                                                                                               |
| Warmwatertoevoer                  | max. +70°C                                                                                                                                                                         |
| Werkdruk                          | 1-10 bar                                                                                                                                                                           |
| Aansluitmaat                      | G3/8                                                                                                                                                                               |
| Projection                        | 225 mm                                                                                                                                                                             |
| Terugstroom beveiliging (EN1717)  | EB                                                                                                                                                                                 |
| Software-instellingen             |                                                                                                                                                                                    |
| Openingstijd vaatwasser stopkraan | 4 h / 12 h                                                                                                                                                                         |
| Eigenschappen elektronica         |                                                                                                                                                                                    |
| Elektrische aansluiting           | 230 / 5 V                                                                                                                                                                          |
| Batterij                          | CR 2450 3 V                                                                                                                                                                        |
| Voorschriften                     |                                                                                                                                                                                    |
| EU-richtlijn                      | C € Low Voltage Directive 2014/35/EU , EMC Directive 2014/30/EU , RoHS Directive 2011/65/EU                                                                                        |
| EN-norm                           | EN 15091, EN 817, ETSI EN 301 489-1 V1.9.2, ETSI EN 300 328 v2.2.2, EN 61000-6-1:2007, EN 61000-6-3:2007+A1:2011+AC:2012, EN 60335-1:2012+A11+A13+A1+A14+A2+A15:2021, Part 19.11.4 |
| Beschermingsklasse                | IP 54 / transformer IP 40                                                                                                                                                          |