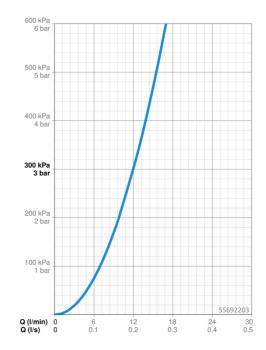

# **Technische gegevens**

| Doorstromingseigenschappen        |                                                                                                                                                                                    |
|-----------------------------------|------------------------------------------------------------------------------------------------------------------------------------------------------------------------------------|
| Doorstroomhoeveelheid bij 3 bar   | 12.0 l/min                                                                                                                                                                         |
| Technische eigenschappen          |                                                                                                                                                                                    |
| DN-maat                           | DN15                                                                                                                                                                               |
| Warmwatertoevoer                  | max. +70°C                                                                                                                                                                         |
| Werkdruk                          | 1-10 bar                                                                                                                                                                           |
| Aansluitmaat                      | G3/8                                                                                                                                                                               |
| Projection                        | 225 mm                                                                                                                                                                             |
| Terugstroom beveiliging (EN1717)  | EB                                                                                                                                                                                 |
| Software-instellingen             |                                                                                                                                                                                    |
| Openingstijd vaatwasser stopkraan | 4 h / 12 h                                                                                                                                                                         |
| Eigenschappen elektronica         |                                                                                                                                                                                    |
| Elektrische aansluiting           | 230 / 5 V                                                                                                                                                                          |
| Batterij                          | CR 2450 3 V                                                                                                                                                                        |
| Voorschriften                     |                                                                                                                                                                                    |
| EU-richtlijn                      | C € Low Voltage Directive 2014/35/EU , EMC Directive 2014/30/EU , RoHS Directive 2011/65/EU                                                                                        |
| EN-norm                           | EN 15091, EN 817, ETSI EN 301 489-1 V1.9.2, ETSI EN 300 328 v2.2.2, EN 61000-6-1:2007, EN 61000-6-3:2007+A1:2011+AC:2012, EN 60335-1:2012+A11+A13+A1+A14+A2+A15:2021, Part 19.11.4 |
| Beschermingsklasse                | IP 54 / transformer IP 40                                                                                                                                                          |