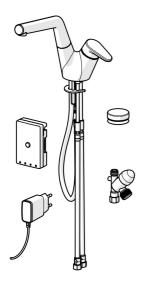

## **Spare parts**

### SP02590110

|    | Name                               | Code     |
|----|------------------------------------|----------|
| 01 | Battery, CR2450 3 V Lithium        | 59914137 |
| 02 | Pilot valve, 3 V                   | 59914338 |
| 03 | Membrane for solenoid valve        | 1006500V |
| 03 | Membrane Discontinued              | 59914126 |
| 04 | Power supply, 5 V                  | 59914138 |
| 05 | Control unit, 230/5 V Discontinued | 59914542 |

### SP55682203

|    | Name                             | Code     |
|----|----------------------------------|----------|
| 01 | Lever                            | 59914340 |
| 02 | Symbol plug                      | 59914341 |
| 03 | Covering cap Discontinued        | 59914342 |
| 04 | Tightening nut, M42x1.5, SW 38   | 59914128 |
| 05 | Cartridge, 4.0 Classic           | 59914129 |
| 06 | Spout Discontinued               | 59914517 |
| 07 | O-ring, 53.64x2.62 Discontinued  | 59914369 |
| 08 | Supporting plate                 | 59910008 |
| 09 | Fixing plate with a nut          | 59914344 |
| 10 | Counterbalance                   | 59914039 |
| 11 | Hose, L=1500, G1/2-M15x1         | 59914345 |
| 12 | Aerator and key, M18.5x1         | 59914350 |
| 13 | One-way valve with litter screen | 59914086 |