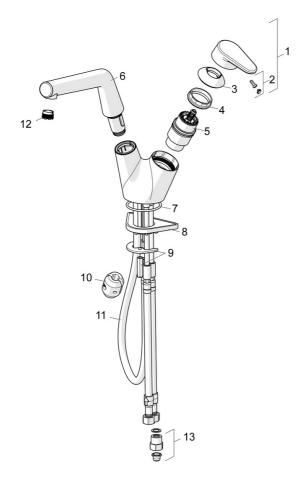

## **Spare parts**

### SP55682203

|    | Name                             | Code     |
|----|----------------------------------|----------|
| 01 | Lever                            | 59914340 |
| 02 | Symbol plug                      | 59914341 |
| 03 | Covering cap Discontinued        | 59914342 |
| 04 | Tightening nut, M42x1.5, SW 38   | 59914128 |
| 05 | Cartridge, 4.0 Classic           | 59914129 |
| 06 | Spout Discontinued               | 59914517 |
| 07 | O-ring, 53.64x2.62 Discontinued  | 59914369 |
| 08 | Supporting plate                 | 59910008 |
| 09 | Fixing plate with a nut          | 59914344 |
| 10 | Counterbalance                   | 59914039 |
| 11 | Hose, L=1500, G1/2-M15x1         | 59914345 |
| 12 | Aerator and key, M18.5x1         | 59914350 |
| 13 | One-way valve with litter screen | 59914086 |