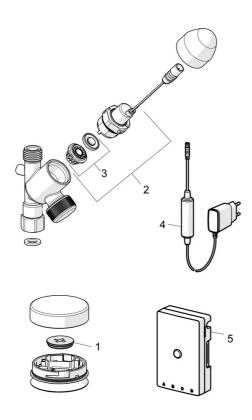

## **Spare parts**

### SP02590110

|    | Name                               | Code     |
|----|------------------------------------|----------|
| 01 | Battery, CR2450 3 V Lithium        | 59914137 |
| 02 | Pilot valve, 3 V                   | 59914338 |
| 03 | Membrane for solenoid valve        | 1006500V |
| 03 | Membrane Discontinued              | 59914126 |
| 04 | Power supply, 5 V                  | 59914138 |
| 05 | Control unit, 230/5 V Discontinued | 59914542 |