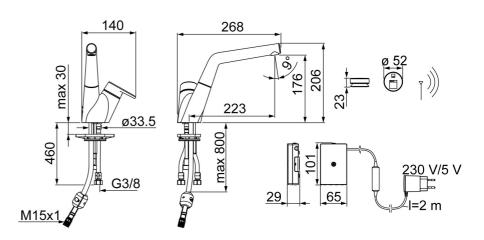

## **Technical data**

Protection class

| Flow properties              |                                                                                                                                                                                               |
|------------------------------|-----------------------------------------------------------------------------------------------------------------------------------------------------------------------------------------------|
| Flow-rate at 3 bar           | 12.0 <b>l/min</b>                                                                                                                                                                             |
| Technical properties         |                                                                                                                                                                                               |
| DN-size (nominal dimension)  | DN15                                                                                                                                                                                          |
| Hot water supply             | max. +70°C                                                                                                                                                                                    |
| Working pressure             | 1-10 bar                                                                                                                                                                                      |
| Connection size              | G3/8                                                                                                                                                                                          |
| Projection                   | 225 mm                                                                                                                                                                                        |
| Backflow prevention (EN1717) | ЕВ                                                                                                                                                                                            |
| Software settings            |                                                                                                                                                                                               |
| Dishwasher valve open period | 4 h / 12 h                                                                                                                                                                                    |
| Electronic properties        |                                                                                                                                                                                               |
| Electrical Connection        | 230 / 5 V                                                                                                                                                                                     |
| Battery                      | CR 2450 3 V                                                                                                                                                                                   |
| Regulations                  |                                                                                                                                                                                               |
| EU Directives                | C ∈ Low Voltage Directive 2014/35/EU, EMC Directive<br>2014/30/EU, RoHS Directive 2011/65/EU                                                                                                  |
| EN standard                  | EN 15091, EN 817, ETSI EN 301 489-1 V1.9.2, ETSI EN 300 328<br>V2.2.2, EN 61000-6-1:2007, EN 61000-6-<br>3:2007+A1:2011+AC:2012, EN 60335-<br>1:2012+A11+A13+A1+A14+A2+A15:2021, Part 19.11.4 |