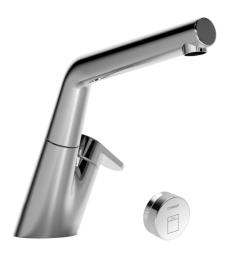

# 55692203 HANSASIGNATUR - Kitchen faucet with dishwasher valve,

230/5 V Discontinued

EAN: 4057304002366 static.hansa.com/55692203

- Kitchen
- Single-lever, Plug transformer, Dishwasher valve
- Deck mounted
- Chrome
- Swivel spout, Pull-out model
- Standard aerator
- Electronic stop valve for external equipment, Remote controlled stop valve for external equipment
- Hot/Cold symbols, Single operating lever/handle
- Limitation option for maximum temperature and flow-rate, Adjustable hot water stop (included, retrofittable)
- Litter filter(s), Non-return valve(s), Ø 40 mm ceramic cartridge for flow and temperature control
- Solenoid valve, Light indicated function(s)
- Flexible inlet pipes
- protected against back-flow in domestic use (according to DIN EN 1717)