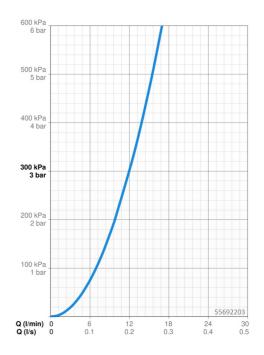

## **Technical data**

Protection class

| Flow properties              |                                                                                                                                                                                               |
|------------------------------|-----------------------------------------------------------------------------------------------------------------------------------------------------------------------------------------------|
| Flow-rate at 3 bar           | 12.0 <b>l/min</b>                                                                                                                                                                             |
| Technical properties         |                                                                                                                                                                                               |
| DN-size (nominal dimension)  | DN15                                                                                                                                                                                          |
| Hot water supply             | max. +70°C                                                                                                                                                                                    |
| Working pressure             | 1-10 bar                                                                                                                                                                                      |
| Connection size              | G3/8                                                                                                                                                                                          |
| Projection                   | 225 mm                                                                                                                                                                                        |
| Backflow prevention (EN1717) | ЕВ                                                                                                                                                                                            |
| Software settings            |                                                                                                                                                                                               |
| Dishwasher valve open period | 4 h / 12 h                                                                                                                                                                                    |
| Electronic properties        |                                                                                                                                                                                               |
| Electrical Connection        | 230 / 5 V                                                                                                                                                                                     |
| Battery                      | CR 2450 3 V                                                                                                                                                                                   |
| Regulations                  |                                                                                                                                                                                               |
| EU Directives                | C ∈ Low Voltage Directive 2014/35/EU, EMC Directive<br>2014/30/EU, RoHS Directive 2011/65/EU                                                                                                  |
| EN standard                  | EN 15091, EN 817, ETSI EN 301 489-1 V1.9.2, ETSI EN 300 328<br>V2.2.2, EN 61000-6-1:2007, EN 61000-6-<br>3:2007+A1:2011+AC:2012, EN 60335-<br>1:2012+A11+A13+A1+A14+A2+A15:2021, Part 19.11.4 |