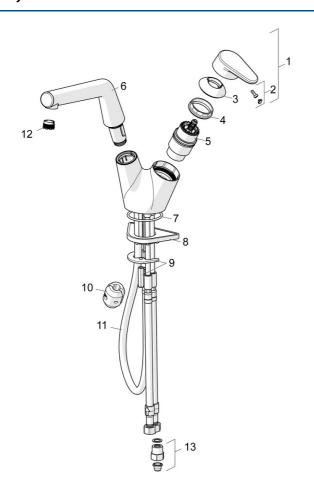

# Náhradné diely

#### SP55682203

|    | Názov                                  | Kód      |
|----|----------------------------------------|----------|
| 01 | Ovládacia rukoväť                      | 59914340 |
| 02 | Záslepka                               | 59914341 |
| 03 | Krytka Ukončené                        | 59914342 |
| 04 | Prítlačná matica, M42x1.5, SW 38       | 59914128 |
| 05 | Kartuš, 4.0 Classic                    | 59914129 |
| 06 | Výtokové rameno Ukončené               | 59914517 |
| 07 | O-krúžok, 53.64x2.62 Ukončené          | 59914369 |
| 08 | Podložka                               | 59910008 |
| 09 | Upevňovacia sada                       | 59914344 |
| 10 | Counterbalance                         | 59914039 |
| 11 | Pripájacie hadičky, L=1500, G1/2-M15x1 | 59914345 |
| 12 | Aerator a kľúč, M18.5x1                | 59914350 |
| 13 | Spätný ventil s filtrom                | 59914086 |