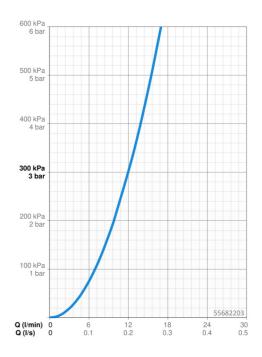

## Technické údaje

| Vlastnosti | prieto | ku |
|------------|--------|----|
|------------|--------|----|

Prietok pri tlaku 3 bar 12.0 l/min