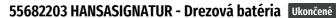

**⇔ HANSA** 

EAN: 4057304002342 static.hansa.com/55682203

- Kuchyňa
- Jednopáková
- Stojanková
- Chróm
- Otočné výtokové rameno, Model s vyťahovacou sprškou
- CASCADE® aerátor

- Páka so symbolom teplej a studenej vody, Jedna ovládacia páka / rukoväť
- Funkcie pre nastavenie maximálnej teploty a prietoku vody, Nastaviteľný obmedzovač teploty vody (súčasť dodávky, možnosť dodatočnej inštalácie)
- Filter, filtre na nečistoty, Spätný ventil (-y), ø 40 mm keramická kartuša pre ovládanie teploty a prietoku vody
- Flexibilné pripojovacie hadičky
- zabezpečené proti spätnému toku pri použití v domácnosti (podľa DIN EN 1717)