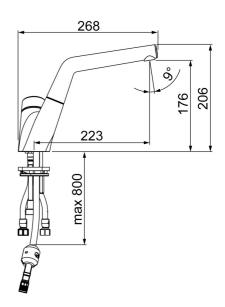

### Technické vlastnosti

Veľkosť DN (menovitý rozmer)DN15Dodávka teplej vodymax. +70°CPracovný tlak0.5-10 barSpojovacia veľkosťG3/8Projection225 mmSpätná klapka (STN EN 1717)EB