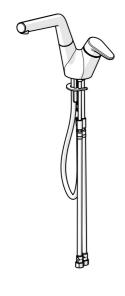

### Technické vlastnosti

Veľkosť DN (menovitý rozmer)DN15Dodávka teplej vodymax. +70°CPracovný tlak0.5-10 barSpojovacia veľkosťG3/8Projection225 mmSpätná klapka (STN EN 1717)EB