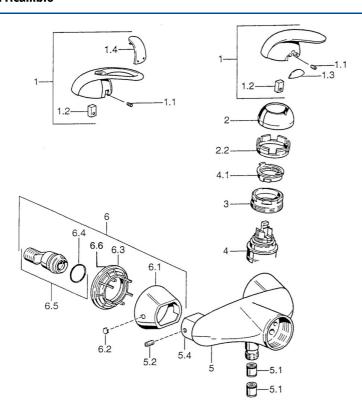

# Parti di ricambio

## SP55670100

|      | Nome                                      | Codice    |
|------|-------------------------------------------|-----------|
| 1    | Leva Cromo Fuori produzione               | 599055881 |
| 1.1  | Screw, M5x8, SW2.5                        | 59904755  |
| 1.2  | Adattatore                                | 59904778  |
| 1.3  | Tappo Fuori produzione                    | 59911785  |
| 1.4  | Tappo Fuori produzione                    | 59911786  |
| 2    | Cappuccio Cromo                           | 59906563  |
| 2    | Cappuccio Cromo/Satinato Fuori produzione | 59906564  |
| 2.2  | Manicotto di fissaggio                    | 59906695  |
| 3    | Vite eye, M50x1, SW45                     | 59904775  |
| 4    | Cartuccia, 4.8 eco                        | 59904601  |
| 4.1  | Hot water limiter                         | 59904759  |
| 5.1  | Valvola antiriflusso                      | 59905714  |
| 5.2  | Screw, M8x8                               | 59906104  |
| 5.3  | Capezzolo filetto, G1/2xM18x1             | 59911384  |
| 5.4  | Nipplo di collegamento Fuori produzione   | 59911797  |
| 6.1  | Piastra Cromo Fuori produzione            | 59911473  |
| 6.2  | Tappo Cromo Fuori produzione              | 59911480  |
| 6.3  | Adapter Cromo Fuori produzione            | 59911486  |
| 6.4  | O-ring, 25.07x2.62                        | 59911479  |
| 6.5  | Accessione, G1/2                          | 59911491  |
| N.I. | Giunto, 52x63x5 Fuori produzione          | 59911798  |