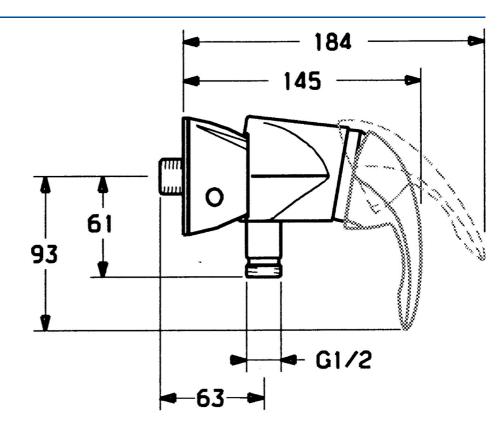

### Caratteristiche tecniche

Fornitura di acqua calda max. +80°C
Pressione di esercizio 0.5-10 bar
Backflow prevention (EN1717) EB