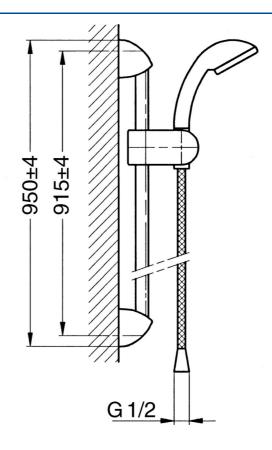

## Technické údaje

#### Technické vlastnosti

Dodávka teplej vody Pracovný tlak max. +65°C 0.5-5 bar