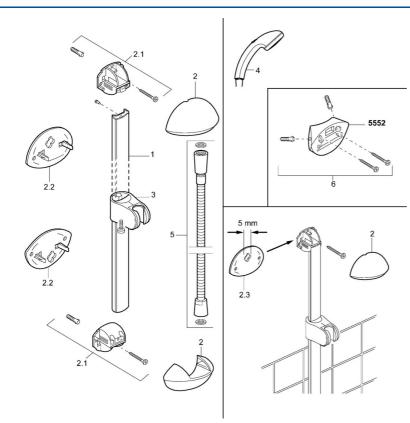

## Náhradné diely

### SP55650140

|     | Názov                                       | Kód       |
|-----|---------------------------------------------|-----------|
| 2   | Krytka Chróm/Saténová Ukončené              | 59911866  |
| 2   | Krytka Ukončené                             | 59911865  |
| 2.1 | Výtokové koleno Ukončené                    | 59911867  |
| 2.2 | Záslepka Ukončené                           | 59911868  |
| 2.2 | Záslepka Zlatá Ukončené                     | 59911870  |
| 2.3 | Spacer sleeve Ukončené                      | 59911871  |
| 3   | Jazdec/nosič sprchy Ukončené                | 59911315  |
| 3   | Jazdec/nosič sprchy Chróm/Saténová Ukončené | 59911316  |
| 4   | Ručná sprcha Chróm/Zlatá Ukončené           | 599043390 |
| 4   | Ručná sprcha Chróm/Saténová Ukončené        | 599043392 |
| 4   | Ručná sprcha Ukončené                       | 04330100  |
| 5   | Sprchová hadica, L=1600                     | 04120500  |