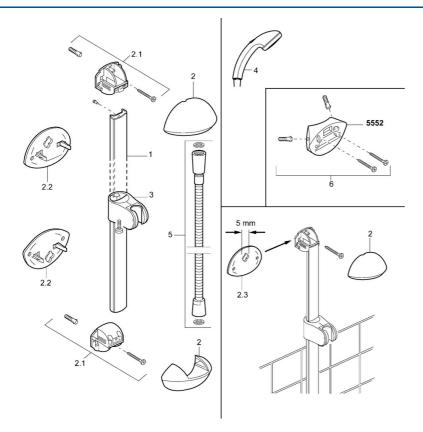

## Reserveonderdelen

## SP55650140

|     | Naam                               | Code      |
|-----|------------------------------------|-----------|
| 2   | Kap Chroom/Satijn Stopgezet        | 59911866  |
| 2   | Kap Chroom Stopgezet               | 59911865  |
| 2.1 | Aansluitstuk Chroom Stopgezet      | 59911867  |
| 2.2 | Sierdop Chroom Stopgezet           | 59911868  |
| 2.2 | Sierdop Goud Stopgezet             | 59911870  |
| 2.3 | Spacer sleeve Stopgezet            | 59911871  |
| 3   | Schuifstuk Chroom Stopgezet        | 59911315  |
| 3   | Schuifstuk Chroom/Satijn Stopgezet | 59911316  |
| 4   | Handdouche Chroom/Goud Stopgezet   | 599043390 |
| 4   | Handdouche Chroom/Satijn Stopgezet | 599043392 |
| 4   | Handdouche Chroom Stopgezet        | 04330100  |
| 5   | Doucheslang, L=1600 Chroom         | 04120500  |