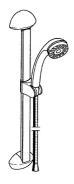

EAN: 4015474041233 static.hansa.com/55650140



- Douche oplossingen
- Wandmontage

• Chroom





## **Technische gegevens**

## Technische eigenschappen

Warmwatertoevoer

max. +65°C

Werkdruk

0.5-5 bar



## Reserveonderdelen



## SP55650140

|     | Naam                               | Code      |
|-----|------------------------------------|-----------|
| 2   | Kap Chroom/Satijn Stopgezet        | 59911866  |
| 2   | Kap Chroom Stopgezet               | 59911865  |
| 2.1 | Aansluitstuk Chroom Stopgezet      | 59911867  |
| 2.2 | Sierdop Chroom Stopgezet           | 59911868  |
| 2.2 | Sierdop Goud Stopgezet             | 59911870  |
| 2.3 | Spacer sleeve Stopgezet            | 59911871  |
| 3   | Schuifstuk Chroom Stopgezet        | 59911315  |
| 3   | Schuifstuk Chroom/Satijn Stopgezet | 59911316  |
| 4   | Handdouche Chroom/Goud Stopgezet   | 599043390 |
| 4   | Handdouche C