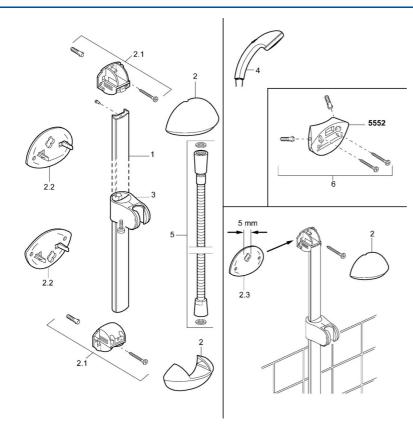

## Parti di ricambio

### SP55650140

|     | Nome                                                        | Codice    |
|-----|-------------------------------------------------------------|-----------|
| 2   | Cappuccio Cromo/Satinato Fuori produzione                   | 59911866  |
| 2   | Cappucio Cromo Fuori produzione                             | 59911865  |
| 2.1 | Innesto a muro per flessibile doccia Cromo Fuori produzione | 59911867  |
| 2.2 | Tappo Cromo Fuori produzione                                | 59911868  |
| 2.2 | Tappo Oro Fuori produzione                                  | 59911870  |
| 2.3 | Adattatore Fuori produzione                                 | 59911871  |
| 3   | Cursore per asta doccia Cromo Fuori produzione              | 59911315  |
| 3   | Cursore per asta doccia Cromo/Satinato Fuori<br>produzione  | 59911316  |
| 4   | Doccetta Cromo/Oro Fuori produzione                         | 599043390 |
| 4   | Doccetta Cromo/Satinato Fuori produzione                    | 599043392 |
| 4   | Doccetta Cromo Fuori produzione                             | 04330100  |
| 5   | Flessibile doccia, L=1600 Cromo                             | 04120500  |