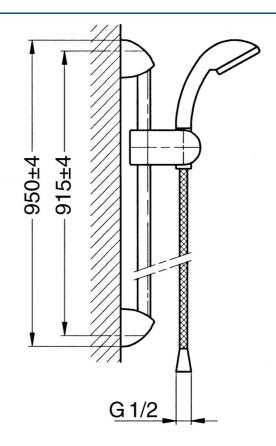

## Dati tecnici

#### **Caratteristiche tecniche**

Fornitura di acqua calda Pressione di esercizio max. +65°C 0.5-5 bar