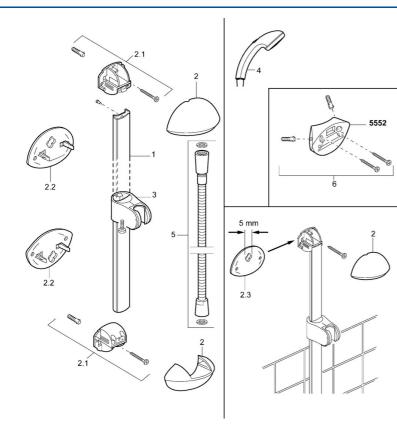

### SP55650140

|     | Name                                     | ArtNr.    |
|-----|------------------------------------------|-----------|
| 2   | Abdeckkappe Chrom/Seidenmatt Ausgelaufen | 59911866  |
| 2   | Abdeckung Ausgelaufen                    | 59911865  |
| 2.1 | Wandanschlussbogen Ausgelaufen           | 59911867  |
| 2.2 | Dekorkappe Ausgelaufen                   | 59911868  |
| 2.2 | Dekorkappe Gold Ausgelaufen              | 59911870  |
| 2.3 | Distanzhülse Ausgelaufen                 | 59911871  |
| 3   | Schieber Ausgelaufen                     | 59911315  |
| 3   | Schieber Chrom/Seidenmatt Ausgelaufen    | 59911316  |
| 4   | Handbrause Chrom/Gold Ausgelaufen        | 599043390 |
| 4   | Handbrause Chrom/Seidenmatt Ausgelaufen  | 599043392 |
| 4   | Handbrause Ausgelaufen                   | 04330100  |
| 5   | Brauseschlauch, L=1600                   | 04120500  |