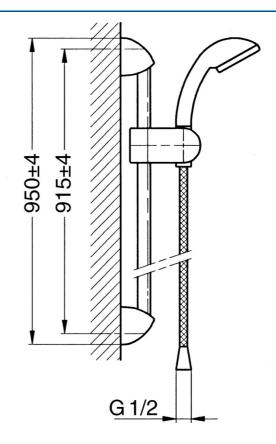

#### Technische Eigenschaften

Warmwasserversorgung Arbeitsdruck max. +65°C 0.5-5 bar